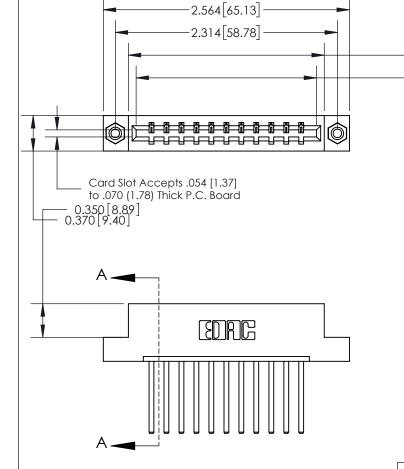

## 833 Series High Temp Card Edge Connector Part Number: 833-011-544-108

YOUR CONNECTION TO QUALITY & SERVICE

2.041 [51.84]

1.880 [47.75]

**EDAC INC** TORONTO, ONTARIO CANADA

THESE DRAWINGS AND SPECIFICATIONS ARE THE PROPERTY OF EDAC INC., AND SHALL NOT BE REPRODUCED,OR COPIED OR USED AS THE BASIS FOR THE MANUFACTURE OR SALE OF APPARATUS WITHOUT WRITTEN PERMISSION.

833 ENG MASTER

ACAD REFERENCE NO.

SECTION A-A

0.388 [9.86] Card Slot

ORIGINAL (1)

ORIGINAL

| 833 Series High Temp Card                                             | ACAD REFERENCE NO.                                                                                                                                                                              | 833 ENC        | MASTER           |               |
|-----------------------------------------------------------------------|-------------------------------------------------------------------------------------------------------------------------------------------------------------------------------------------------|----------------|------------------|---------------|
| Contact Bend Detail                                                   |                                                                                                                                                                                                 | DRAWN: J.LEE   | DATE: OCT. 14/09 |               |
|                                                                       |                                                                                                                                                                                                 | CHECKED:       | DATE:            |               |
| EDAC INC TORONTO, ONTARIO CANADA YOUR CONNECTION TO QUALITY & SERVICE | THESE DRAWINGS AND SPECIFICATIONS ARE THE PROPERTY OF EDAC INC.,AND SHALL NOT BE REPRODUCED,OR COPIED OR USED AS THE BASIS FOR THE MANUFACTURE OR SALE OF APPARATUS WITHOUT WRITTEN PERMISSION. | SCALE: NTS     | SHEET 2          | 2 <b>OF</b> 3 |
|                                                                       |                                                                                                                                                                                                 | DRAWING NUMBER |                  | ISSUE         |
|                                                                       |                                                                                                                                                                                                 | 833 Assembly   |                  | 1             |