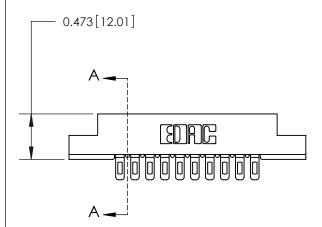

## **Contact Detail**

Wire Hole .089x.014(2.29x0.36) - Tail LG=.213(5.41) .156 [3.96] Contact Spacing x .200 [5.08] Row Spacing

**See Accompanying Page for:** 

**Contact Bend Details** 

**SECTION A-A** 

.175 [4.45] Point of Contact (Measured from bottom of Card Slot) Card Slot Accepts .054 [1.37] to .070 [1.78] Thick P.C. Board