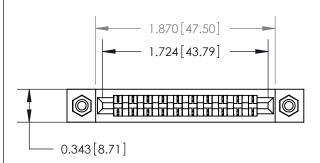

## **Mounting Option**

#4-40 Unified Threaded Inserts

## **Contact Detail**

Wire Hole .089x.014(2.29x0.36) - Tail LG=.213(5.41) .156 [3.96] Contact Spacing x .200 [5.08] Row Spacing

**See Accompanying Page for:** 

**Contact Bend Details** 

**SECTION A-A** 

.175 [4.45] Point of Contact (Measured from bottom of Card Slot) Card Slot Accepts .054 [1.37] to .070 [1.78] Thick P.C. Board