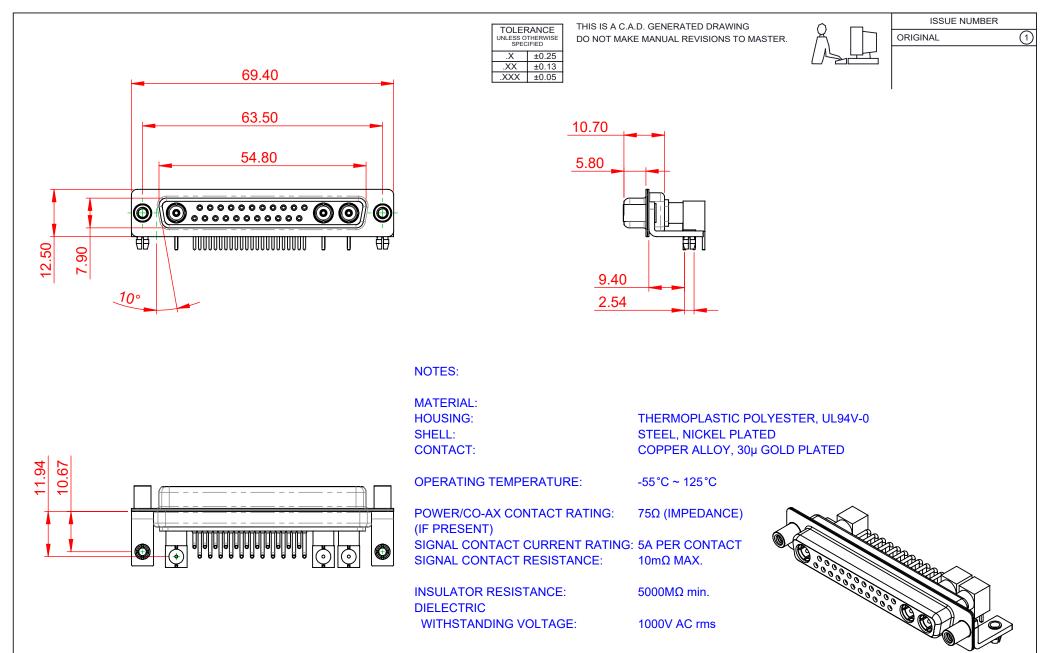

|                                      | COMBINATION D-SUB                                                                                                                                                                                              |                                 | SW REFERENCE NO.: 630 COMBO ASSEMBLY |       |  |
|--------------------------------------|----------------------------------------------------------------------------------------------------------------------------------------------------------------------------------------------------------------|---------------------------------|--------------------------------------|-------|--|
| COMBINATIO                           |                                                                                                                                                                                                                |                                 | DATE: JAN. 01/20                     | 19    |  |
|                                      |                                                                                                                                                                                                                |                                 | DATE:                                |       |  |
|                                      | THESE DRAWINGS AND SPECIFICATIONS<br>ARE THE PROPERTY OF EDAC INC.,AND<br>SHALL NOT BE REPRODUCED,OR COPIED<br>OR USED AS THE BASIS FOR THE<br>MANUFACTURE OR SALE OF APPARATUS<br>WITHOUT WRITTEN PERMISSION. | SCALE: (IN C.A.D. 1:1)          | SHEET 1 OF                           | 2     |  |
|                                      |                                                                                                                                                                                                                | DRAWING NUMBER: 630-25W3640-7N5 |                                      | ISSUE |  |
| YOUR CONNECTION TO QUALITY & SERVICE |                                                                                                                                                                                                                | PART NUMBER: 630-25W            | 3640-7N5                             | 1     |  |