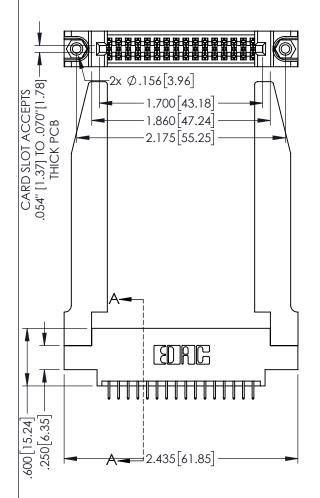

INSULATOR MATERIAL: THERMOPLASTIC PBT BLACK, UL 94V-0 CONTACT MATERIAL; COPPER TIN ALLOY

CONTACT PLATING: GOLD ON THE MATING AREA, TIN PLATING ON THE CONTACT TAILS, NICKEL UNDERPLATE

.160[4.06] POINT OF CONTACT CARD SLOT .330[8.38]