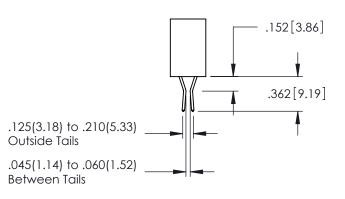

**SECTION A-A** 

.107 [2.72] .082 [2.08] .157 [4] .232 [5.89] .125(3.18) to .210(5.33) .125(3.18) to .210(5.33) Outside Tails Outside Tails .045(1.14) to .060(1.52) .045(1.14) to .060(1.52) Between Tails Between Tails **Contact Code 555 Contact Code 556** 