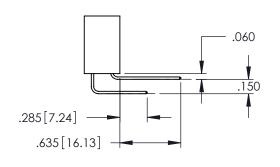

**SECTION A-A** 

.107 [2.72] .082 [2.08] .157 [4] .232 [5.89] .125(3.18) to .210(5.33) .125(3.18) to .210(5.33) Outside Tails Outside Tails .045(1.14) to .060(1.52) .045(1.14) to .060(1.52) Between Tails Between Tails **Contact Code 555 Contact Code 556** 