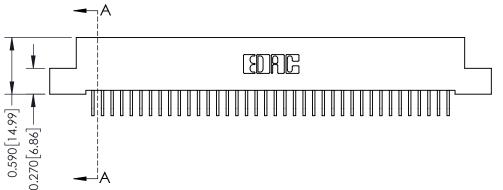

## **See Accompanying Pages for:**

- **Contact Bend Details**
- **Mounting Options**

342 / 392 Card Edge Connector Part Number: 392-076-559-207

YOUR CONNECTION TO QUALITY & SERVICE

CANADA

342 ENG MASTER J.LEE DATE: OCT. 06/09 SHEET 1 OF 3

342 Assembly

THIS IS A C.A.D. GENERATED DRAWING DO NOT MAKE MANUAL REVISIONS TO MASTER. ISSUE NUMBER

ORIGINAL

1

| 342 / 392 Series Card Edge Connector<br>Contact Bend Detail |                                                                                                                                                                                                  | ACAD REFERENCE NO. 342 ENG MASTER |             |                  |        |
|-------------------------------------------------------------|--------------------------------------------------------------------------------------------------------------------------------------------------------------------------------------------------|-----------------------------------|-------------|------------------|--------|
|                                                             |                                                                                                                                                                                                  | DRAWN:                            | J.LEE       | DATE: OCT. 06/09 |        |
|                                                             |                                                                                                                                                                                                  | CHECKED:                          |             | DATE:            |        |
| TORONTO, ONTARIO                                            | THESE DRAWINGS AND SPECIFICATIONS ARE THE PROPERTY OF EDAC INC. AND SHALL NOT BE REPRODUCED, OR COPIED OR USED AS THE BASIS FOR THE MANUFACTURE OR SALE OF APPARATUS WITHOUT WRITTEN PERMISSION. | SCALE:                            | NTS         | SHEET :          | 2 OF 3 |
|                                                             |                                                                                                                                                                                                  | DRAWING                           | NUMBER      |                  | ISSUE  |
| YOUR CONNECTION TO QUALITY & SERVICE                        |                                                                                                                                                                                                  | 3                                 | 42 Assembly |                  | 1      |