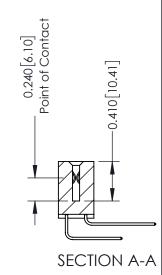

**Mounting Option** 07-M3-0.5 Metric Threaded Inserts **Contact Detail** 

559-90 Degree Bend (Code 541 Contacts) .100 [2.54] Contact Spacing x .200 [5.08] Row Spacing

## **See Accompanying Pages for:**

- **Contact Bend Details**
- **Mounting Options**

342 / 392 Card Edge Connector Part Number: 392-076-559-207

YOUR CONNECTION TO QUALITY & SERVICE

CANADA

342 ENG MASTER J.LEE DATE: OCT. 06/09 SHEET 1 OF 3