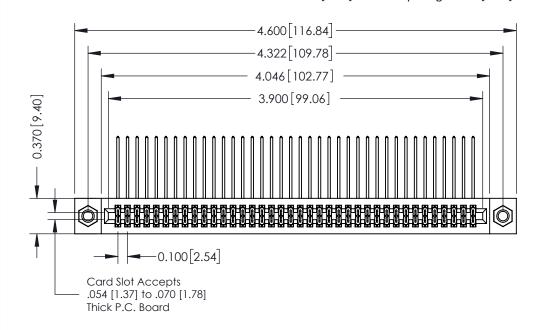

## **See Accompanying Pages for:**

- **Contact Bend Details**
- **Mounting Options**

342 / 392 Card Edge Connector Part Number: 392-076-559-207

YOUR CONNECTION TO QUALITY & SERVICE

CANADA

342 ENG MASTER J.LEE DATE: OCT. 06/09 SHEET 1 OF 3

342 Assembly

THIS IS A C.A.D. GENERATED DRAWING DO NOT MAKE MANUAL REVISIONS TO MASTER. ISSUE NUMBER

ORIGINAL

1

| 342 / 392 Series Card Edge Connector<br>Contact Bend Detail |                                                                                                                                                                                                  | ACAD REFERENCE NO. 342 ENG MASTER |             |                  |        |
|-------------------------------------------------------------|--------------------------------------------------------------------------------------------------------------------------------------------------------------------------------------------------|-----------------------------------|-------------|------------------|--------|
|                                                             |                                                                                                                                                                                                  | DRAWN:                            | J.LEE       | DATE: OCT. 06/09 |        |
|                                                             |                                                                                                                                                                                                  | CHECKED:                          |             | DATE:            |        |
| TORONTO, ONTARIO                                            | THESE DRAWINGS AND SPECIFICATIONS ARE THE PROPERTY OF EDAC INC. AND SHALL NOT BE REPRODUCED, OR COPIED OR USED AS THE BASIS FOR THE MANUFACTURE OR SALE OF APPARATUS WITHOUT WRITTEN PERMISSION. | SCALE:                            | NTS         | SHEET :          | 2 OF 3 |
|                                                             |                                                                                                                                                                                                  | DRAWING                           | NUMBER      |                  | ISSUE  |
| YOUR CONNECTION TO QUALITY & SERVICE                        |                                                                                                                                                                                                  | 3                                 | 42 Assembly |                  | 1      |