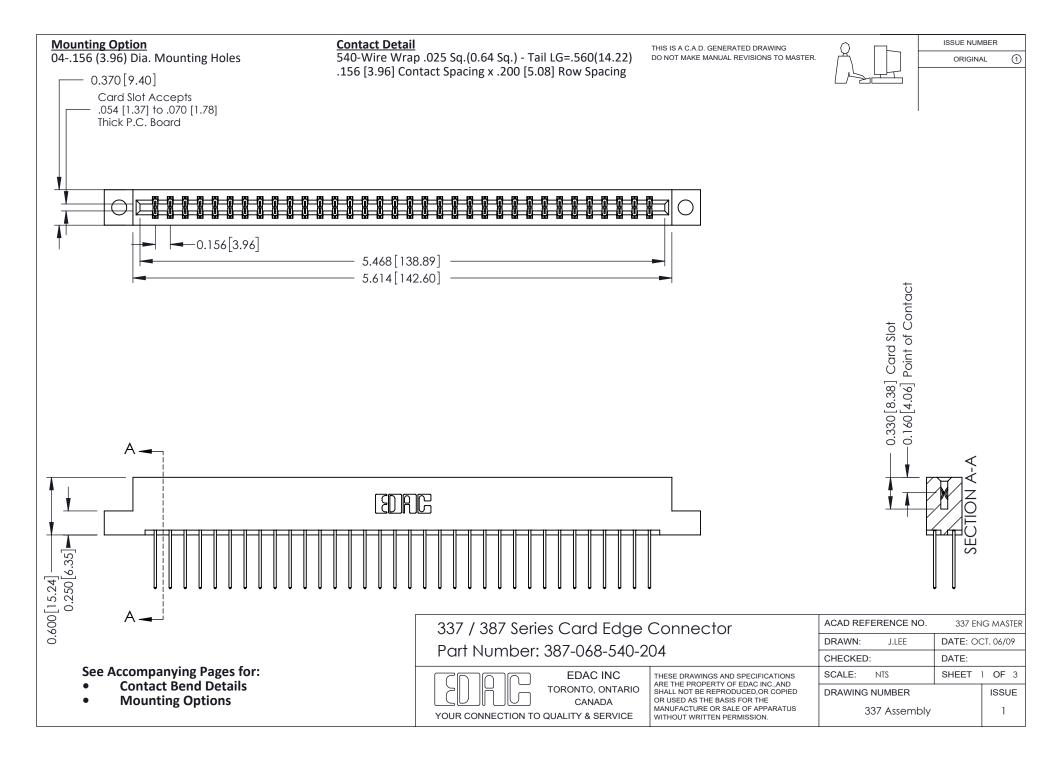

ISSUE NUMBER

ORIGINAL

1

| 337 / 387 Series Card Edge Connector<br>Contact Bend Detail           |                                                                                                                                                                                                  | ACAD REFERENCE NO. 337 E |                  | G MASTER      |
|-----------------------------------------------------------------------|--------------------------------------------------------------------------------------------------------------------------------------------------------------------------------------------------|--------------------------|------------------|---------------|
|                                                                       |                                                                                                                                                                                                  | DRAWN: J.LEE             | DATE: OCT. 06/09 |               |
|                                                                       |                                                                                                                                                                                                  | CHECKED: DATE:           |                  |               |
| EDAC INC TORONTO, ONTARIO CANADA YOUR CONNECTION TO QUALITY & SERVICE | THESE DRAWINGS AND SPECIFICATIONS ARE THE PROPERTY OF EDAC INC.,AND SHALL NOT BE REPRODUCED, OR COPIED OR USED AS THE BASIS FOR THE MANUFACTURE OR SALE OF APPARATUS WITHOUT WRITTEN PERMISSION. | SCALE: NTS               | SHEET            | 2 <b>OF</b> 3 |
|                                                                       |                                                                                                                                                                                                  | DRAWING NUMBER           |                  | ISSUE         |
|                                                                       |                                                                                                                                                                                                  | 337 Assembly             |                  | 1             |