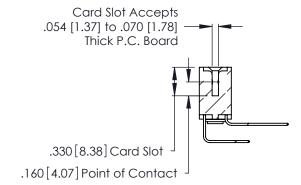

Contact Code 560

INSULATOR MATERIAL: THERMOPLASTIC POLYESTER, UL 94V-0 CONTACT MATERIAL; COPPER, NICKEL, TIN ALLOY CA-725 CONTACT PLATING: GOLD ON THE MATING AREA, TIN-LEAD

ON THE CONTACT TAILS, NICKEL UNDERPLATE

346/396 SERIES CARD EDGE CONNECTOR CONTACT CODE 555,556,558,559,560 DIMENSIONS

YOUR CONNECTION TO QUALITY & SERVICE

**EDAC INC** TORONTO, ONTARIO CANADA

THESE DRAWINGS AND SPECIFICATIONS ARE THE PROPERTY OF EDAC INC.,AND SHALL NOT BE REPRODUCED, OR COPIED OR USED AS THE BASIS FOR THE MANUFACTURE OR SALE OF APPARATUS WITHOUT WRITTEN PERMISSION.