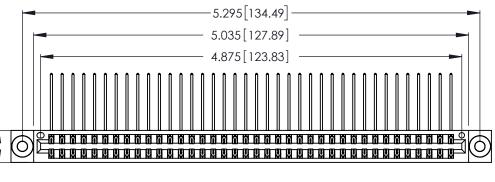

Contact Dimensions:
558-90 Degree Bend (Code 541 Contacts)
See Sheet 2 for Contact Code 555, 556, 558, 559, 560 Dimensions

.370 [9.4]

THIS IS A C.A.D. GENERATED DRAWING DO NOT MAKE MANUAL REVISIONS TO MASTER.

INSULATOR MATERIAL: THERMOPLASTIC POLYESTER, UL 94V-0 CONTACT MATERIAL; COPPER, NICKEL, TIN\_ALLOY CA-725

CONTACT PLATING: GOLD ON THE MATING AREA, TIN-LEAD ON THE CONTACT TAILS, NICKEL UNDERPLATE

346/396 SERIES CARD EDGE CONNECTOR PART NUMBER: 346-076-558-203