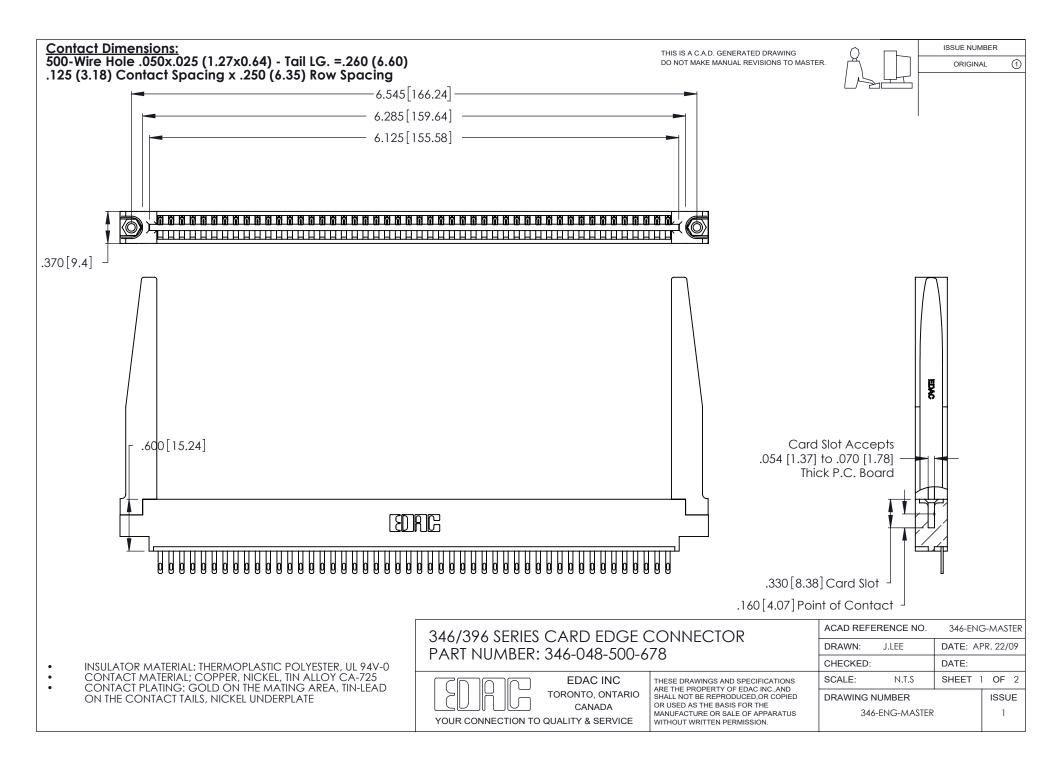

THIS IS A C.A.D. GENERATED DRAWING DO NOT MAKE MANUAL REVISIONS TO MASTER.

ISSUE NUMBER

ORIGINAL

1

**Contact Code 555** 

Contact Code 556

**Contact Code 558** 

**Contact Code 559** 

Contact Code 560

INSULATOR MATERIAL: THERMOPLASTIC POLYESTER, UL 94V-0 CONTACT MATERIAL; COPPER, NICKEL, TIN ALLOY CA-725 CONTACT PLATING: GOLD ON THE MATING AREA, TIN-LEAD

ON THE CONTACT TAILS, NICKEL UNDERPLATE

346/396 SERIES CARD EDGE CONNECTOR CONTACT CODE 555,556,558,559,560 DIMENSIONS

YOUR CONNECTION TO QUALITY & SERVICE

**EDAC INC** TORONTO, ONTARIO CANADA

THESE DRAWINGS AND SPECIFICATIONS ARE THE PROPERTY OF EDAC INC.,AND SHALL NOT BE REPRODUCED, OR COPIED OR USED AS THE BASIS FOR THE MANUFACTURE OR SALE OF APPARATUS WITHOUT WRITTEN PERMISSION.