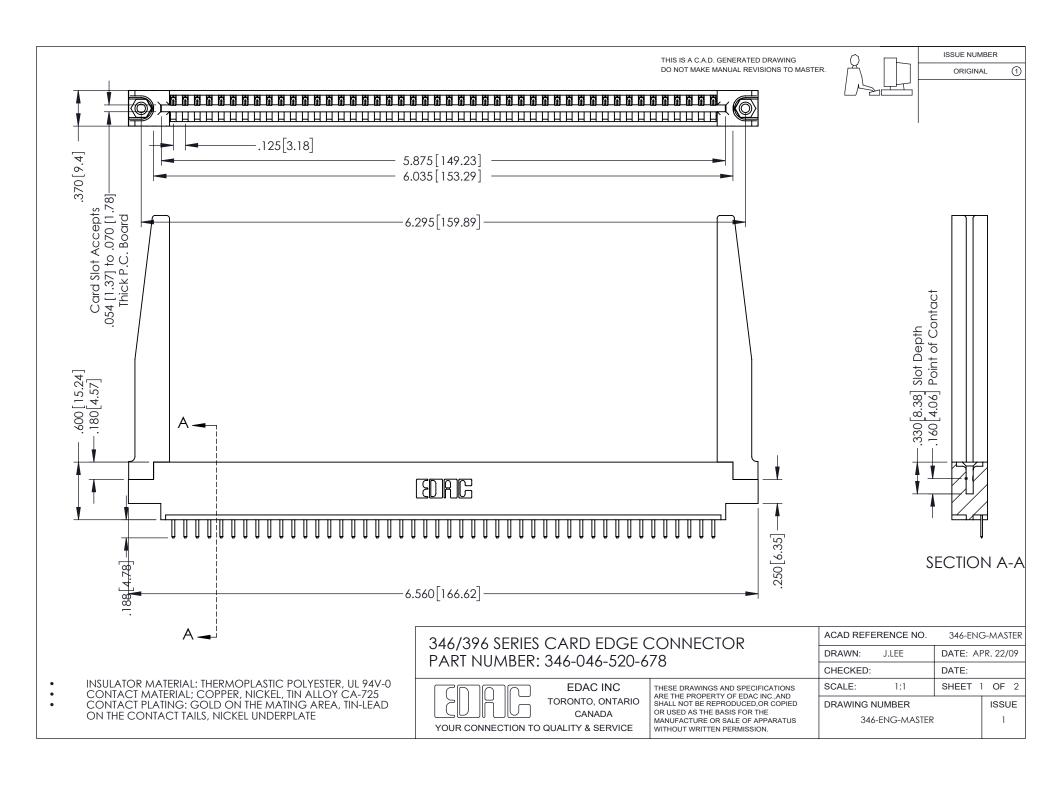

## **Contact Code 556**

INSULATOR MATERIAL: THERMOPLASTIC POLYESTER, UL 94V-0 CONTACT MATERIAL; COPPER, NICKEL, TIN ALLOY CA-725 CONTACT PLATING: GOLD ON THE MATING AREA, TIN-LEAD

ON THE CONTACT TAILS, NICKEL UNDERPLATE