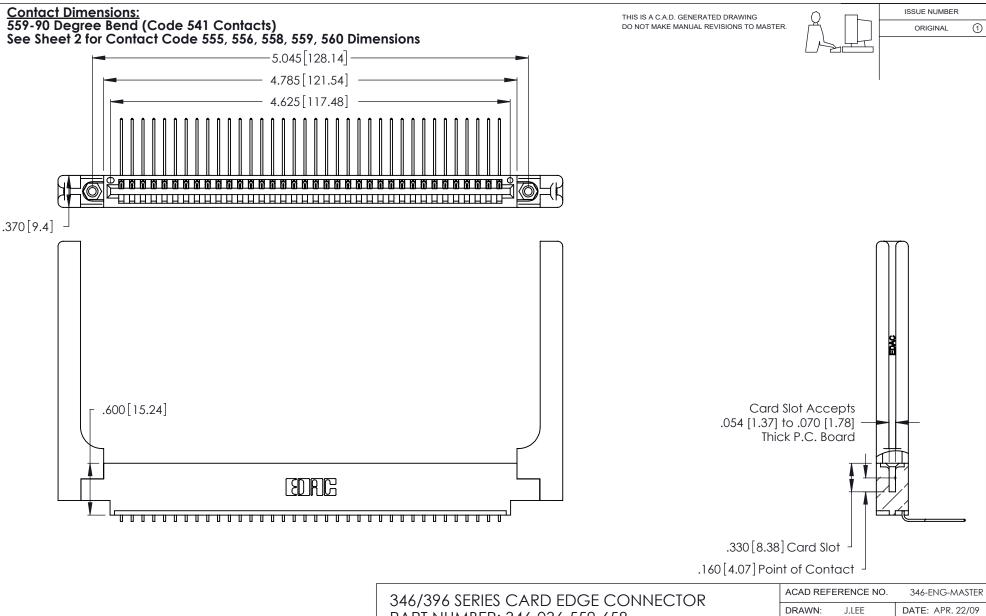

INSULATOR MATERIAL: THERMOPLASTIC POLYESTER, UL 94V-0 CONTACT MATERIAL; COPPER, NICKEL, TIN\_ALLOY CA-725

CONTACT PLATING: GOLD ON THE MATING AREA, TIN-LEAD ON THE CONTACT TAILS, NICKEL UNDERPLATE

PART NUMBER: 346-036-559-658

THIS IS A C.A.D. GENERATED DRAWING DO NOT MAKE MANUAL REVISIONS TO MASTER.

ISSUE NUMBER

ORIGINAL

1

**Contact Code 555** 

Contact Code 556

**Contact Code 558** 

**Contact Code 559** 