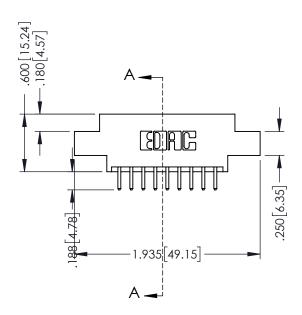

346/396 SERIES CARD EDGE CONNECTOR PART NUMBER: 346-018-520-802

YOUR CONNECTION TO QUALITY & SERVICE

**EDAC INC** TORONTO, ONTARIO CANADA

THESE DRAWINGS AND SPECIFICATIONS ARE THE PROPERTY OF EDAC INC.,AND SHALL NOT BE REPRODUCED, OR COPIED OR USED AS THE BASIS FOR THE MANUFACTURE OR SALE OF APPARATUS WITHOUT WRITTEN PERMISSION.

THIS IS A C.A.D. GENERATED DRAWING DO NOT MAKE MANUAL REVISIONS TO MASTER.

ISSUE NUMBER

ORIGINAL

1

INSULATOR MATERIAL: THERMOPLASTIC POLYESTER, UL 94V-0 CONTACT MATERIAL; COPPER, NICKEL, TIN ALLOY CA-725 CONTACT PLATING: GOLD ON THE MATING AREA, TIN-LEAD ON THE CONTACT TAILS, NICKEL UNDERPLATE