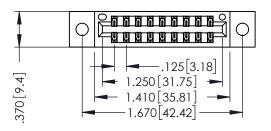

346/396 SERIES CARD EDGE CONNECTOR PART NUMBER: 346-018-520-802

YOUR CONNECTION TO QUALITY & SERVICE

**EDAC INC** TORONTO, ONTARIO CANADA

THESE DRAWINGS AND SPECIFICATIONS ARE THE PROPERTY OF EDAC INC.,AND SHALL NOT BE REPRODUCED, OR COPIED OR USED AS THE BASIS FOR THE MANUFACTURE OR SALE OF APPARATUS WITHOUT WRITTEN PERMISSION.

THIS IS A C.A.D. GENERATED DRAWING DO NOT MAKE MANUAL REVISIONS TO MASTER.

ISSUE NUMBER

ORIGINAL

1

INSULATOR MATERIAL: THERMOPLASTIC POLYESTER, UL 94V-0 CONTACT MATERIAL; COPPER, NICKEL, TIN ALLOY CA-725 CONTACT PLATING: GOLD ON THE MATING AREA, TIN-LEAD ON THE CONTACT TAILS, NICKEL UNDERPLATE