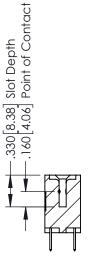

346-ENG-MASTER

SECTION A-A

ISSUE NUMBER ORIGINAL 1

## **Contact Code 555**

## **Contact Code 556**

INSULATOR MATERIAL: THERMOPLASTIC POLYESTER, UL 94V-0 CONTACT MATERIAL; COPPER, NICKEL, TIN ALLOY CA-725 CONTACT PLATING: GOLD ON THE MATING AREA, TIN-LEAD

ON THE CONTACT TAILS, NICKEL UNDERPLATE