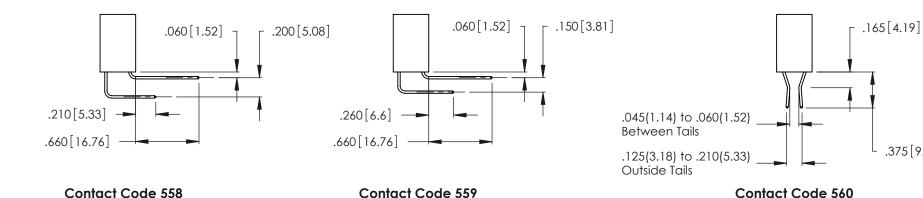

Contact Dimensions:
560-Extender Board Bend (Code 523 Contacts)
See Sheet 2 for Contact Code 555, 556, 558, 559, 560 Dimensions

- INSULATOR MATERIAL: THERMOPLASTIC POLYESTER, UL 94V-0 CONTACT MATERIAL; COPPER, NICKEL, TIN ALLOY CA-725
- CONTACT PLATING: GOLD ON THE MATING AREA, TIN-LEAD ON THE CONTACT TAILS, NICKEL UNDERPLATE

## 346/396 SERIES CARD EDGE CONNECTOR CONTACT CODE 555,556,558,559,560 DIMENSIONS

YOUR CONNECTION TO QUALITY & SERVICE

**EDAC INC** TORONTO, ONTARIO CANADA

THESE DRAWINGS AND SPECIFICATIONS ARE THE PROPERTY OF EDAC INC.,AND SHALL NOT BE REPRODUCED, OR COPIED OR USED AS THE BASIS FOR THE MANUFACTURE OR SALE OF APPARATUS WITHOUT WRITTEN PERMISSION.