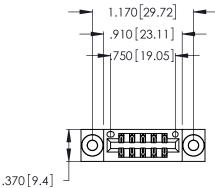

346/396 SERIES CARD EDGE CONNECTOR PART NUMBER: 346-010-560-803

**EDAC INC** TORONTO, ONTARIO CANADA

THESE DRAWINGS AND SPECIFICATIONS ARE THE PROPERTY OF EDAC INC.,AND SHALL NOT BE REPRODUCED, OR COPIED OR USED AS THE BASIS FOR THE MANUFACTURE OR SALE OF APPARATUS WITHOUT WRITTEN PERMISSION.

| ACAD REFERENCE NO. |             | 346-ENG-MASTER |           |
|--------------------|-------------|----------------|-----------|
| DRAWN:             | J.LEE       | DATE: AF       | PR. 22/09 |
| CHECKED:           |             | DATE:          |           |
| SCALE:             | N.T.S       | SHEET          | OF 2      |
| DRAWING N          | IUMBER      |                | ISSUE     |
| 346                | -ENG-MASTER |                | 1         |