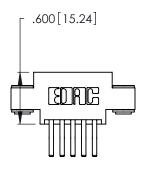

Contact Dimensions:
560-Extender Board Bend (Code 523 Contacts)
See Sheet 2 for Contact Code 555, 556, 558, 559, 560 Dimensions

- INSULATOR MATERIAL: THERMOPLASTIC POLYESTER, UL 94V-0 CONTACT MATERIAL; COPPER, NICKEL, TIN ALLOY CA-725
- CONTACT PLATING: GOLD ON THE MATING AREA, TIN-LEAD ON THE CONTACT TAILS, NICKEL UNDERPLATE

THIS IS A C.A.D. GENERATED DRAWING DO NOT MAKE MANUAL REVISIONS TO MASTER.

ISSUE NUMBER

ORIGINAL

1

| Card Slot Accepts .054 [1.37] to .070 [1.78] —— Thick P.C. Board |
|------------------------------------------------------------------|
| .330 [8.38] Card Slot                                            |