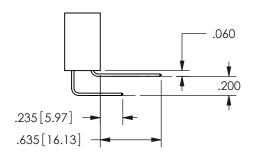

## <u>Contact Dimensions:</u> 500-Wire Hole .050x.025(1.27x0.64) - Tail LG=.260(6.60) .100 (2.54) Contact Spacing x .200 (5.08) Row Spacing

.370 9.4 .200 5.08

.330[8.38]

CARD SLOT