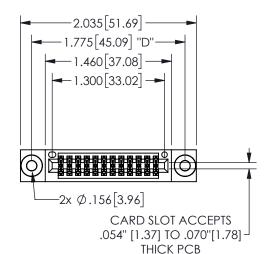

## 345/395 SERIES CARD EDGE CONNECTOR PART NUMBER: 345-024-500-803

YOUR CONNECTION TO QUALITY & SERVICE

**EDAC INC** TORONTO, ONTARIO CANADA

THESE DRAWINGS AND SPECIFICATIONS ARE THE PROPERTY OF EDAC INC.,AND SHALL NOT BE REPRODUCED, OR COPIED OR USED AS THE BASIS FOR THE MANUFACTURE OR SALE OF APPARATUS WITHOUT WRITTEN PERMISSION.

|  | SECTION A-A         |                  |          |  |
|--|---------------------|------------------|----------|--|
|  | ACAD REFERENCE NO.  | 345-ENC          | G-MASTER |  |
|  | DRAWN: R.STA.MONICA | DATE:MAY.16/2017 |          |  |
|  | CHECKED:            | DATE:            |          |  |
|  | SCALE: NTS          | SHEET            | OF 2     |  |
|  | DRAWING NUMBER      |                  | ISSUE    |  |
|  | 345-ENG-MASTER      |                  | 1        |  |
|  |                     |                  |          |  |