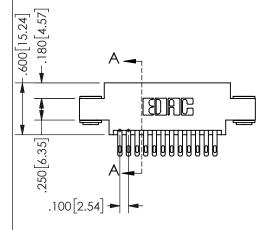

## <u>Contact Dimensions:</u> 500-Wire Hole .050x.025(1.27x0.64) - Tail LG=.260(6.60) .100 (2.54) Contact Spacing x .200 (5.08) Row Spacing

.370 9.4 .200 5.08

.330[8.38]

CARD SLOT

ISSUE NUMBER ORIGINAL

1

**Contact Code 558** 

Contact Code 559

**Contact Code 560** 

INSULATOR MATERIAL: THERMOPLASTIC POLYESTER, UL 94V-0 DAP MATERIAL AVAILABLE UPON REQUEST

CONTACT MATERIAL; COPPER ALLOY CONTACT PLATING: GOLD ON THE MATING AREA, TIN PLATING ON THE CONTACT TAILS, NICKEL UNDERPLATE

## 345/395 SERIES CARD EDGE CONNECTOR CONTACT CODE 555,556,558,559,560 DIMENSIONS

YOUR CONNECTION TO QUALITY & SERVICE

**EDAC INC** TORONTO, ONTARIO CANADA

THESE DRAWINGS AND SPECIFICATIONS ARE THE PROPERTY OF EDAC INC.,AND SHALL NOT BE REPRODUCED, OR COPIED OR USED AS THE BASIS FOR THE MANUFACTURE OR SALE OF APPARATUS WITHOUT WRITTEN PERMISSION.

| ACAD REFERENCE NO.  | 345-ENG-MASTER   |
|---------------------|------------------|
| DRAWN: R.STA.MONICA | DATE:MAY.16/2017 |
| CHECKED:            | DATE:            |
| SCALE: 1:1          | SHEET 2 OF 2     |
| DRAWING NUMBER      | ISSUE            |
| 345-ENG-MASTER      | 1                |