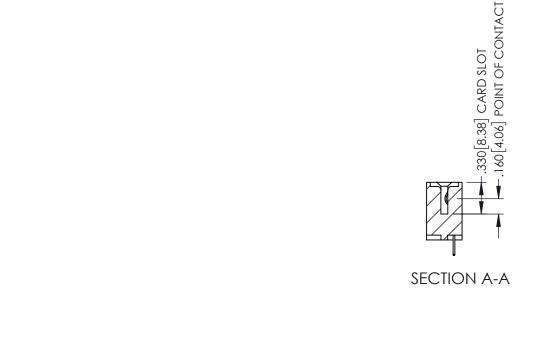

<u>Contact Dimensions:</u>
524-P.C. Tail .018 Sq.(0.46 Sq.) - Tail LG=.175(4.45)
.100 (2.54) Contact Spacing x .200 (5.08) Row Spacing

THIS IS A C.A.D. GENERATED DRAWING
DO NOT MAKE MANUAL REVISIONS TO MAS