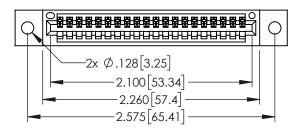

<u>Contact Dimensions:</u>
524-P.C. Tail .018 Sq.(0.46 Sq.) - Tail LG=.175(4.45)
.100 (2.54) Contact Spacing x .200 (5.08) Row Spacing

THIS IS A C.A.D. GENERATED DRAWING
DO NOT MAKE MANUAL REVISIONS TO MAS