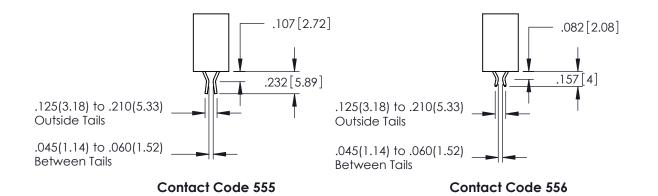

345/395 SERIES CARD EDGE CONNECTOR

**Contact Code 558** 

Contact Code 559

**Contact Code 560** 

INSULATOR MATERIAL: THERMOPLASTIC POLYESTER, UL 94V-0

DAP MATERIAL AVAILABLE UPON REQUEST

CONTACT MATERIAL; COPPER ALLOY CONTACT PLATING: GOLD ON THE MATING AREA, TIN PLATING ON THE CONTACT TAILS, NICKEL UNDERPLATE

345/395 SERIES CARD EDGE CONNECTOR CONTACT CODE 555,556,558,559,560 DIMENSIONS

YOUR CONNECTION TO QUALITY & SERVICE

ACAD REFERENCE NO. 345-ENG-MASTER DATE:MAY.16/2017 DRAWN: R.STA.MONICA 1:1 SHEET 2 OF 2