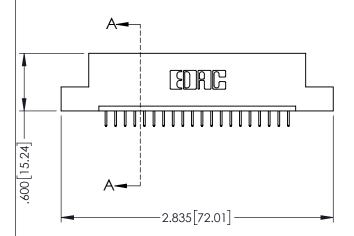

<u>Contact Dimensions:</u>
524-P.C. Tail .018 Sq.(0.46 Sq.) - Tail LG=.175(4.45)
.100 (2.54) Contact Spacing x .200 (5.08) Row Spacing

THIS IS A C.A.D. GENERATED DRAWING
DO NOT MAKE MANUAL REVISIONS TO MAS