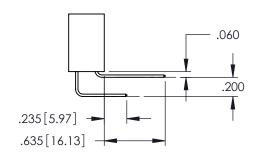

345/395 SERIES CARD EDGE CONNECTOR

**Contact Code 558** 

Contact Code 559

**Contact Code 560** 

INSULATOR MATERIAL: THERMOPLASTIC POLYESTER, UL 94V-0

DAP MATERIAL AVAILABLE UPON REQUEST

CONTACT MATERIAL; COPPER ALLOY CONTACT PLATING: GOLD ON THE MATING AREA, TIN PLATING ON THE CONTACT TAILS, NICKEL UNDERPLATE

345/395 SERIES CARD EDGE CONNECTOR CONTACT CODE 555,556,558,559,560 DIMENSIONS

YOUR CONNECTION TO QUALITY & SERVICE

ACAD REFERENCE NO. 345-ENG-MASTER DATE:MAY.16/2017 DRAWN: R.STA.MONICA 1:1 SHEET 2 OF 2