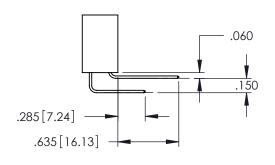

345/395 SERIES CARD EDGE CONNECTOR

**Contact Code 558** 

Contact Code 559

**Contact Code 560** 

INSULATOR MATERIAL: THERMOPLASTIC POLYESTER, UL 94V-0

DAP MATERIAL AVAILABLE UPON REQUEST

CONTACT MATERIAL; COPPER ALLOY CONTACT PLATING: GOLD ON THE MATING AREA, TIN PLATING ON THE CONTACT TAILS, NICKEL UNDERPLATE

345/395 SERIES CARD EDGE CONNECTOR CONTACT CODE 555,556,558,559,560 DIMENSIONS

YOUR CONNECTION TO QUALITY & SERVICE

ACAD REFERENCE NO. 345-ENG-MASTER DATE:MAY.16/2017 DRAWN: R.STA.MONICA 1:1 SHEET 2 OF 2