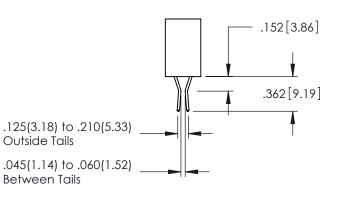

345/395 SERIES CARD EDGE CONNECTOR

**Contact Code 558** 

Contact Code 559

**Contact Code 560** 

INSULATOR MATERIAL: THERMOPLASTIC POLYESTER, UL 94V-0

DAP MATERIAL AVAILABLE UPON REQUEST

CONTACT MATERIAL; COPPER ALLOY CONTACT PLATING: GOLD ON THE MATING AREA, TIN PLATING ON THE CONTACT TAILS, NICKEL UNDERPLATE

345/395 SERIES CARD EDGE CONNECTOR CONTACT CODE 555,556,558,559,560 DIMENSIONS

YOUR CONNECTION TO QUALITY & SERVICE

ACAD REFERENCE NO. 345-ENG-MASTER DATE:MAY.16/2017 DRAWN: R.STA.MONICA 1:1 SHEET 2 OF 2