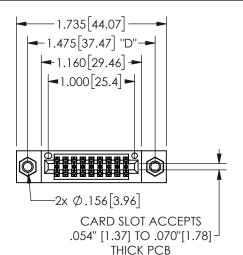

## SECTION A-A

345/395 SERIES CARD EDGE CONNECTOR PART NUMBER: 345-018-560-807

**EDAC INC** TORONTO, ONTARIO CANADA

THESE DRAWINGS AND SPECIFICATIONS ARE THE PROPERTY OF EDAC INC.,AND SHALL NOT BE REPRODUCED, OR COPIED OR USED AS THE BASIS FOR THE MANUFACTURE OR SALE OF APPARATUS WITHOUT WRITTEN PERMISSION.

| ACAD REFERENCE NO.  | 345-ENG-MAS  | STER  |  |
|---------------------|--------------|-------|--|
| DRAWN: R.STA.MONICA | DATEMAY.16/2 | 2017  |  |
| CHECKED:            | DATE:        |       |  |
| SCALE: NTS          | SHEET 1 OF   | 2     |  |
| DRAWING NUMBER      | ISSI         | ISSUE |  |
| 345-ENG-MASTER      |              | 1     |  |
|                     |              |       |  |