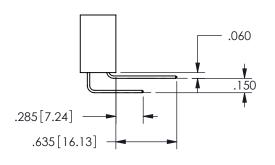

## <u>Contact Dimensions:</u> 560-Extender Board Bend (Code 523 Contacts) See Sheet 2 for Contact Code 555, 556, 558, 559, 560 **Dimensions**

.160 4.06 .330[8.38] POINT OF CARD SLOT CONTACT .370 9.4

ISSUE NUMBER ORIGINAL

1

**Contact Code 558** 

Contact Code 559

**Contact Code 560** 

INSULATOR MATERIAL: THERMOPLASTIC POLYESTER, UL 94V-0 DAP MATERIAL AVAILABLE UPON REQUEST

CONTACT MATERIAL; COPPER ALLOY CONTACT PLATING: GOLD ON THE MATING AREA, TIN PLATING ON THE CONTACT TAILS, NICKEL UNDERPLATE