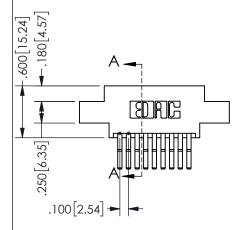

## SECTION A-A

345/395 SERIES CARD EDGE CONNECTOR PART NUMBER: 345-018-560-807

**EDAC INC** TORONTO, ONTARIO CANADA

THESE DRAWINGS AND SPECIFICATIONS ARE THE PROPERTY OF EDAC INC.,AND SHALL NOT BE REPRODUCED, OR COPIED OR USED AS THE BASIS FOR THE MANUFACTURE OR SALE OF APPARATUS WITHOUT WRITTEN PERMISSION.

| ACAD REFERENCE NO.  | 345-ENG-MAS  | STER  |  |
|---------------------|--------------|-------|--|
| DRAWN: R.STA.MONICA | DATEMAY.16/2 | 2017  |  |
| CHECKED:            | DATE:        |       |  |
| SCALE: NTS          | SHEET 1 OF   | 2     |  |
| DRAWING NUMBER      | ISSI         | ISSUE |  |
| 345-ENG-MASTER      |              | 1     |  |
|                     |              |       |  |