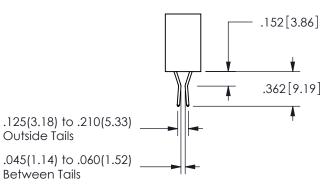

## <u>Contact Dimensions:</u> 560-Extender Board Bend (Code 523 Contacts) See Sheet 2 for Contact Code 555, 556, 558, 559, 560 **Dimensions**

.160 4.06 .330[8.38] POINT OF CARD SLOT CONTACT .370 9.4