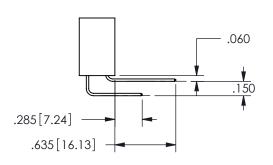

THIS IS A C.A.D. GENERATED DRAWING DO NOT MAKE MANUAL REVISIONS TO MASTER.

ISSUE NUMBER

ORIGINAL

1

THICK PCB

.100[2.54]

<u>Contact Dimensions:</u>
542-Wire Wrap .025 Sq.(0.64 Sq.) - Tail LG=.645(16.38)
.100 (2.54) Contact Spacing x .200 (5.08) Row Spacing