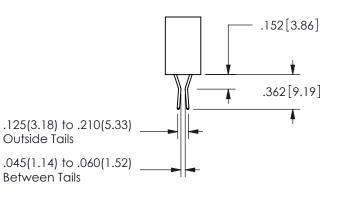

SECTION A\_A

| .330[8.38] | .160[4.06]       |
|------------|------------------|
| CARD SLOT  | POINT OF CONTACT |
| .370[9.4]  |                  |

ISSUE NUMBER ORIGINAL

1

**Contact Code 558** 

Contact Code 559

**Contact Code 560** 

INSULATOR MATERIAL: THERMOPLASTIC POLYESTER, UL 94V-0 DAP MATERIAL AVAILABLE UPON REQUEST

CONTACT MATERIAL; COPPER ALLOY CONTACT PLATING: GOLD ON THE MATING AREA, TIN PLATING ON THE CONTACT TAILS, NICKEL UNDERPLATE