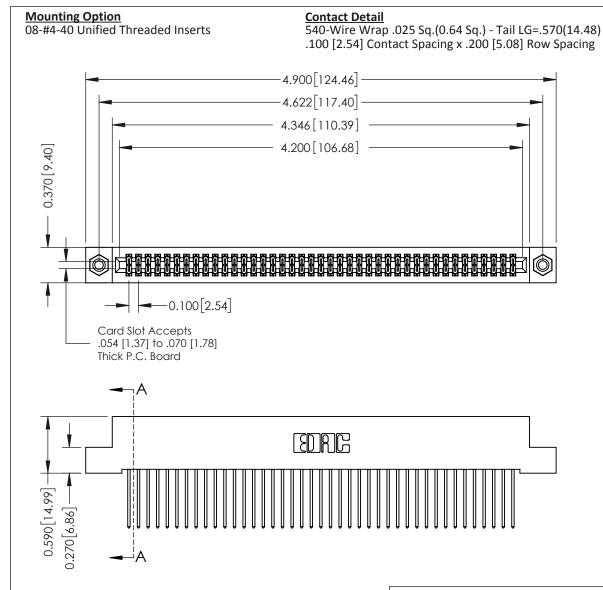

## 342 / 392 Card Edge Connector Part Number: 342-082-540-208

YOUR CONNECTION TO QUALITY & SERVICE

CANADA

SHEET 1 OF 3 342 Assembly

J.LEE

342 ENG MASTER

DATE: OCT. 06/09

- **See Accompanying Pages for: Contact Bend Details**
- **Mounting Options**