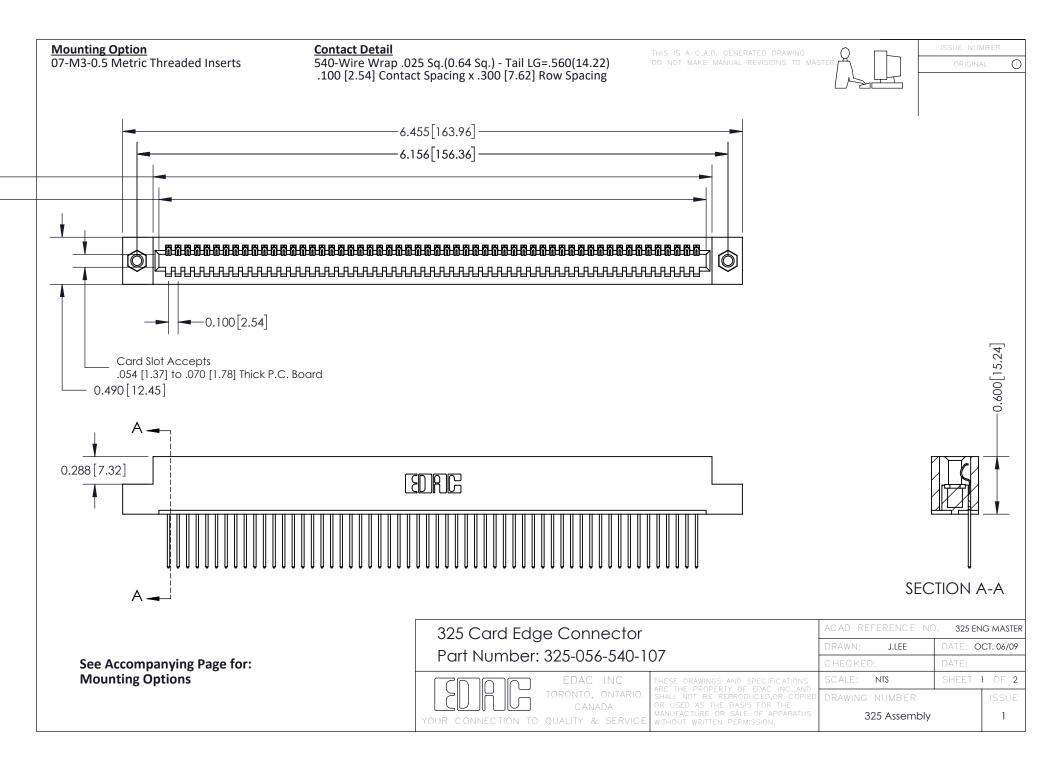

THIS IS A C.A.D. GENERATED DRAWING
DO NOT MAKE MANUAL REVISIONS TO MASTER.



ISSUE NUMBER

ORIGINAL

1



| 325 Card Edge Connector<br>Mounting Options |                                                                                                                                                                                                 | ACAD REFERENCE NO. 325 ENG MASTER |             |         |           |
|---------------------------------------------|-------------------------------------------------------------------------------------------------------------------------------------------------------------------------------------------------|-----------------------------------|-------------|---------|-----------|
|                                             |