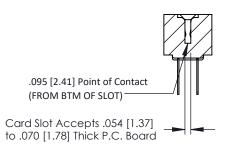

**Mounting Option Contact Detail** .128 (3.25) Dia. Side Mounting Holes PC Tail .046x.013(1.17x0.33) - Tail LG=.358(9.09) .156 [3.96] Contact Spacing x .200 [5.08] Row Spacing 0.156 3.96 0.500[12.70] - 5.624[142.85] -5.770[146.56]-



## **SECTION A-A**



## **See Accompanying Pages for:**

- **Contact Bend Details**
- **Mounting Options**

307 / 357 Card Edge Connector Part Number: 307-070-422-212

YOUR CONNECTION TO QUALITY & SERVICE

| ACAD REFERENCE NO. 307 ENG MASTER |                  |
|-----------------------------------|------------------|
| DRAWN: J.LEE                      | DATE: AUG. 11/09 |
| CHECKED:                          | DATE:            |
| SCALE: NTS                        | SHEET 1 OF 3     |
| DRAWING NUMBER                    | ISSUE            |

307 Assembly