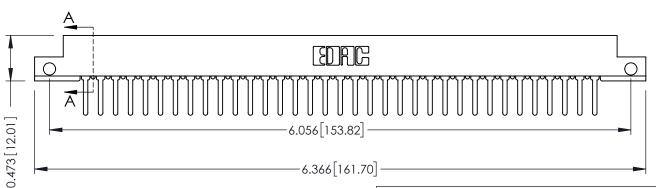

**Mounting Option Contact Detail** .128 (3.25) Dia. Side Mounting Holes PC Tail .046x.013(1.17x0.33) - Tail LG=.358(9.09) .156 [3.96] Contact Spacing x .200 [5.08] Row Spacing 0.156 3.96 0.500[12.70] - 5.624[142.85] -5.770[146.56]-



## **SECTION A-A**



## **See Accompanying Pages for:**

- **Contact Bend Details**
- **Mounting Options**

307 / 357 Card Edge Connector Part Number: 307-070-422-212

YOUR CONNECTION TO QUALITY & SERVICE

| ACAD REFERENCE NO. 307 ENG MASTER |                  |
|-----------------------------------|------------------|
| DRAWN: J.LEE                      | DATE: AUG. 11/09 |
| CHECKED:                          | DATE:            |
| SCALE: NTS                        | SHEET 1 OF 3     |
| DRAWING NUMBER                    | ISSUE            |

307 Assembly