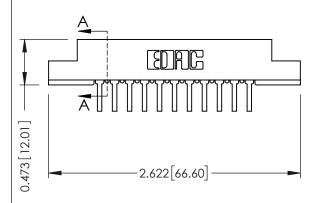

ISSUE NUMBER

SECTION A-A

ORIGINAL





## **See Accompanying Pages for:**

- Contact Bend Details
- Mounting Options



| 307 / 357 Card Edge Connector<br>Part Number: 307-011-458-108         |                                                                                                                                                                                                  | ACAD REFERENCE NO. |     | 307 ENG MASTER   |       |
|-----------------------------------------------------------------------|--------------------------------------------------------------------------------------------------------------------------------------------------------------------------------------------------|--------------------|-----|------------------|-------|
|