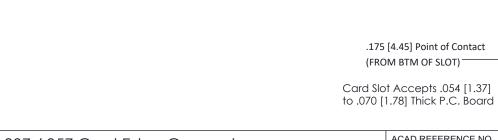

## **See Accompanying Pages for:**

- Contact Bend Details
- Mounting Options

| 307 / 357 Card Edge Connector<br>Part Number: 307-011-458-108         |                                                                                                                                                                                                  | ACAD REFERENCE NO. |     | 307 ENG MASTER   |       |
|-----------------------------------------------------------------------|--------------------------------------------------------------------------------------------------------------------------------------------------------------------------------------------------|--------------------|-----|------------------|-------|
|                                                                       |                                                                                                                                                                                                  | DRAWN: J.I         | LEE | DATE: AUG. 11/09 |       |
|                                                                       |                                                                                                                                                                                                  | CHECKED:           |     | DATE:            |       |
| EDAC INC TORONTO, ONTARIO CANADA YOUR CONNECTION TO QUALITY & SERVICE | THESE DRAWINGS AND SPECIFICATIONS ARE THE PROPERTY OF EDAC INC.,AND SHALL NOT BE REPRODUCED, OR COPIED OR USED AS THE BASIS FOR THE MANUFACTURE OR SALE OF APPARATUS WITHOUT WRITTEN PERMISSION. | SCALE: NTS         |     | SHEET 1          | OF 3  |
|                                                                       |                                                                                                                                                                                                  | DRAWING NUMBER     |     |                  | ISSUE |
|                                                                       |                                                                                                                                                                                                  | 307 Assembly       |     | 1                |       |