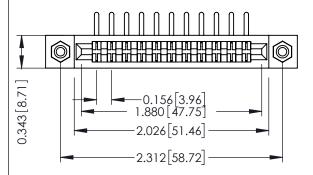

ISSUE NUMBER

SECTION A-A

ORIGINAL





## **See Accompanying Pages for:**

- Contact Bend Details
- Mounting Options



| 307 / 357 Card Edge Connector<br>Part Number: 307-011-458-108         |                                                                                                                                                                                                  | ACAD REFERENCE NO. |     | 307 ENG MASTER   |       |
|-----------------------------------------------------------------------|--------------------------------------------------------------------------------------------------------------------------------------------------------------------------------------------------|--------------------|-----|------------------|-------|
|