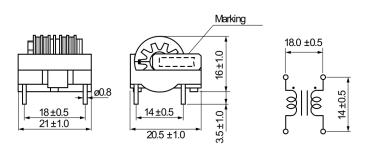

| Dimensions |               |
|------------|---------------|
| L          | 21mm +/-1mm   |
| Т          | 20.5mm +/-1mm |
| Н          | 16mm +/-1mm   |
| LL         | 3.5mm +/-1mm  |
| S          | 18mm +/-0.5mm |
| S1         | 14mm +/-0.5mm |