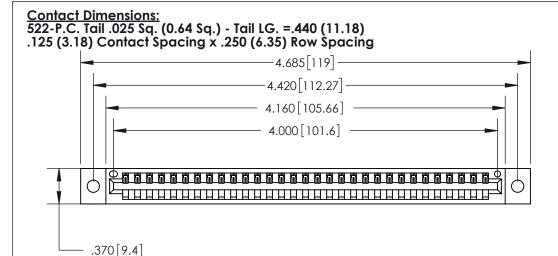

## 846/896 SERIES HIGH TEMP CARD EDGE CONNECTOR PART NUMBER: 896-031-522-602

YOUR CONNECTION TO QUALITY & SERVICE

**EDAC INC** TORONTO, ONTARIO CANADA

THESE DRAWINGS AND SPECIFICATIONS ARE THE PROPERTY OF EDAC INC.,AND SHALL NOT BE REPRODUCED, OR COPIED OR USED AS THE BASIS FOR THE MANUFACTURE OR SALE OF APPARATUS WITHOUT WRITTEN PERMISSION.

|  | ACAD REFERENCE NO. | 846-ENG-MASTER   |  |
|--|--------------------|------------------|--|
|  | DRAWN: J.LEE       | DATE: APR. 22/09 |  |
|  | CHECKED:           | DATE:            |  |
|  | SCALE: 1:1         | SHEET 1 OF 2     |  |
|  | DRAWING NUMBER     | ISSUE            |  |
|  | 846-FNG-MASTER     | 1                |  |