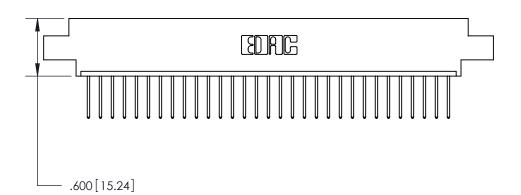

THIS IS A C.A.D. GENERATED DRAWING DO NOT MAKE MANUAL REVISIONS TO MASTER.

ISSUE NUMBER

ORIGINAL

Card Slot Accepts .054 [1.37] to .070 [1.78] Thick P.C. Board .330 [8.38] Card Slot .160 [4.07] Point of Contact -

INSULATOR MATERIAL: THERMOPLASTIC POLYESTER, UL 94V-0 CONTACT MATERIAL; COPPER, NICKEL, TIN ALLOY CA-725 CONTACT PLATING: GOLD ON THE MATING AREA, TIN-LEAD

ON THE CONTACT TAILS, NICKEL UNDERPLATE

## 846/896 SERIES HIGH TEMP CARD EDGE CONNECTOR PART NUMBER: 896-031-522-602

YOUR CONNECTION TO QUALITY & SERVICE

**EDAC INC** TORONTO, ONTARIO CANADA

THESE DRAWINGS AND SPECIFICATIONS ARE THE PROPERTY OF EDAC INC.,AND SHALL NOT BE REPRODUCED, OR COPIED OR USED AS THE BASIS FOR THE MANUFACTURE OR SALE OF APPARATUS WITHOUT WRITTEN PERMISSION.

|  | ACAD REFERENCE NO. | 846-ENG-MASTER   |  |
|--|--------------------|------------------|--|
|  | DRAWN: J.LEE       | DATE: APR. 22/09 |  |
|  | CHECKED:           | DATE:            |  |
|  | SCALE: 1:1         | SHEET 1 OF 2     |  |
|  | DRAWING NUMBER     | ISSUE            |  |
|  | 846-FNG-MASTER     | 1                |  |