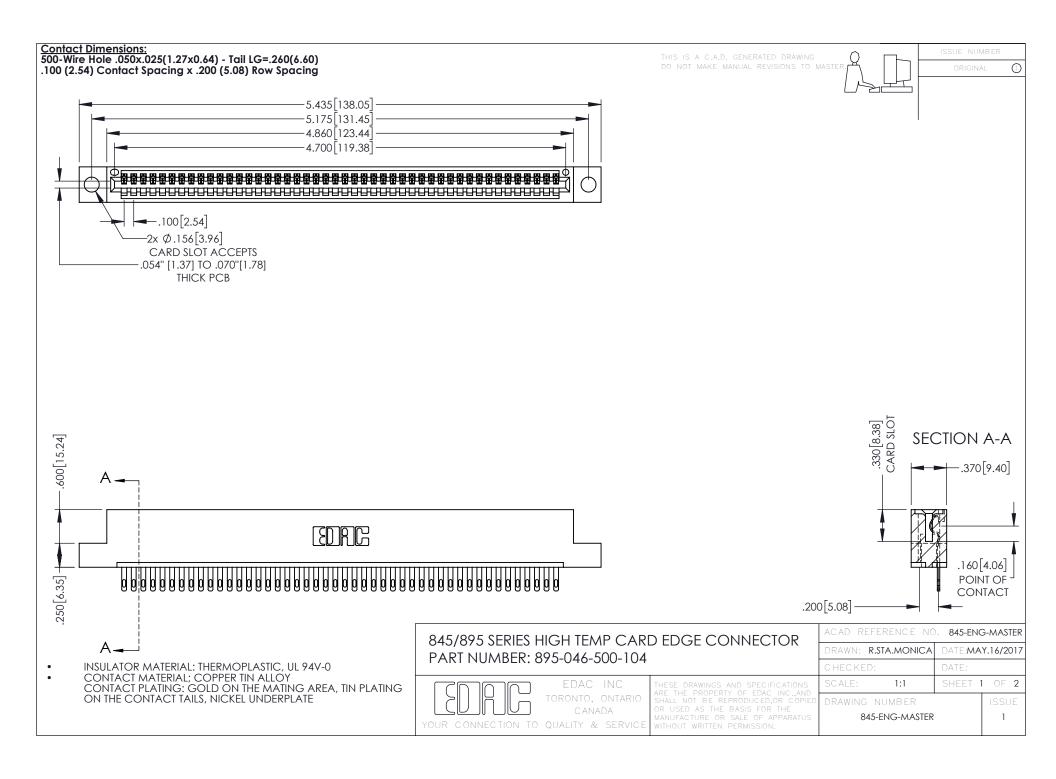

- INSULATOR MATERIAL: THERMOPLASTIC POLYESTER, UL 94V-0 DAP MATERIAL AVAILABLE UPON REQUEST
- CONTACT MATERIAL; COPPER ALLOY

**Contact Code 558** 

CONTACT PLATING: GOLD ON THE MATING AREA, TIN PLATING ON THE CONTACT TAILS, NICKEL UNDERPLATE

## 845/895 SERIES HIGH TEMP CARD EDGE CONNECTOR CONTACT CODE 555,556,558,559,560 DIMENSIONS

YOUR CONNECTION TO QUALITY & SERVICE

Contact Code 559

|   | ACAD REFERENCE NO   | . 845-ENG-MASTER |
|---|---------------------|------------------|
|   | DRAWN: R.STA.MONICA | DATE:MAY.16/2017 |
|   | CHECKED:            | DATE:            |
|   | SCALE: 1:1          | SHEET 2 OF 2     |
| D | DRAWING NUMBER      | ISSUE            |

Contact Code 560

845-ENG-MASTER