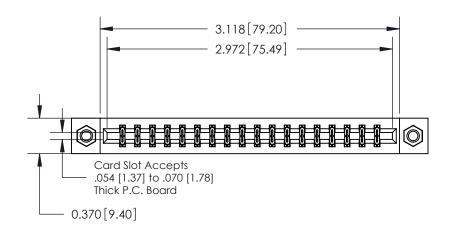

## **Contact Detail**

560-Extender Board Bend (Code 523 Contacts)

.156 [3.96] Contact Spacing x .200 [5.08] Row Spacing

THIS IS A C.A.D. GENERATED DRAWING DO NOT MAKE MANUAL REVISIONS TO MASTER.

ISSUE NUMBER

ORIGINAL

**See Accompanying Pages for:** 

**Contact Bend Details** 

837/887 Series High Temp Card Edge Connector Part Number: 887-036-560-807

|                    | EDAC INC          |  |  |
|--------------------|-------------------|--|--|
|                    | TORONTO, ONTARIO  |  |  |
|                    | CANADA            |  |  |
| YOUR CONNECTION TO | QUALITY & SERVICE |  |  |