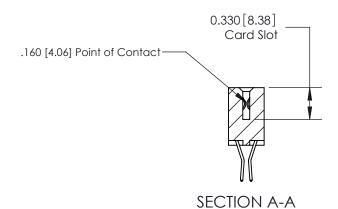

## **Contact Detail**

560-Extender Board Bend (Code 523 Contacts)

.156 [3.96] Contact Spacing x .200 [5.08] Row Spacing

THIS IS A C.A.D. GENERATED DRAWING DO NOT MAKE MANUAL REVISIONS TO MASTER.

ISSUE NUMBER

ORIGINAL

**See Accompanying Pages for:** 

**Contact Bend Details** 

837/887 Series High Temp Card Edge Connector Part Number: 887-036-560-807

|                    | EDAC INC          |  |  |
|--------------------|-------------------|--|--|
|                    | TORONTO, ONTARIO  |  |  |
|                    | CANADA            |  |  |
| YOUR CONNECTION TO | QUALITY & SERVICE |  |  |

ISSUE NUMBER

ORIGINAL

1

|                     | 837/887 Series High Temp Card Edge Connector                                                                                                                                                                                                                           |                                  | ACAD REFERENCE | NO. 837 EN       | 837 ENG MASTER |  |
|---------------------|------------------------------------------------------------------------------------------------------------------------------------------------------------------------------------------------------------------------------------------------------------------------|----------------------------------|----------------|------------------|----------------|--|
| Contact Bend Detail |                                                                                                                                                                                                                                                                        | DRAWN: J.LEE                     | DATE: OC       | DATE: OCT. 06/09 |                |  |
|                     | Confact bend Defail                                                                                                                                                                                                                                                    |                                  | CHECKED:       | DATE:            | DATE:          |  |
|                     | EDAC INC TORONTO, ONTARIO CANADA YOUR CONNECTION TO QUALITY & SERVICE  THESE DRAWINGS AND SPECIFICATIONS ARE THE PROPERTY OF EDAC INC.,AND SHALL NOT BE REPRODUCED,OR COPIED OR USED AS THE BASIS FOR THE MANUFACTURE OR SALE OF APPARATUS WITHOUT WRITTEN PERMISSION. |                                  | SCALE: NTS     | SHEET            | 2 <b>OF</b> 2  |  |
|                     |                                                                                                                                                                                                                                                                        | DRAWING NUMBER                   |                | ISSUE            |                |  |
|                     |                                                                                                                                                                                                                                                                        | MANUFACTURE OR SALE OF APPARATUS | 837 Assembly   |                  | 1              |  |