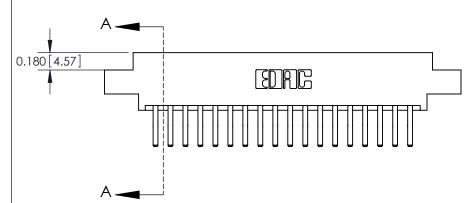

## **Contact Detail**

560-Extender Board Bend (Code 523 Contacts)

.156 [3.96] Contact Spacing x .200 [5.08] Row Spacing

THIS IS A C.A.D. GENERATED DRAWING DO NOT MAKE MANUAL REVISIONS TO MASTER.

ISSUE NUMBER

ORIGINAL

**See Accompanying Pages for:** 

**Contact Bend Details** 

837/887 Series High Temp Card Edge Connector Part Number: 887-036-560-807

|                    | EDAC INC          |  |  |
|--------------------|-------------------|--|--|
|                    | TORONTO, ONTARIO  |  |  |
|                    | CANADA            |  |  |
| YOUR CONNECTION TO | QUALITY & SERVICE |  |  |