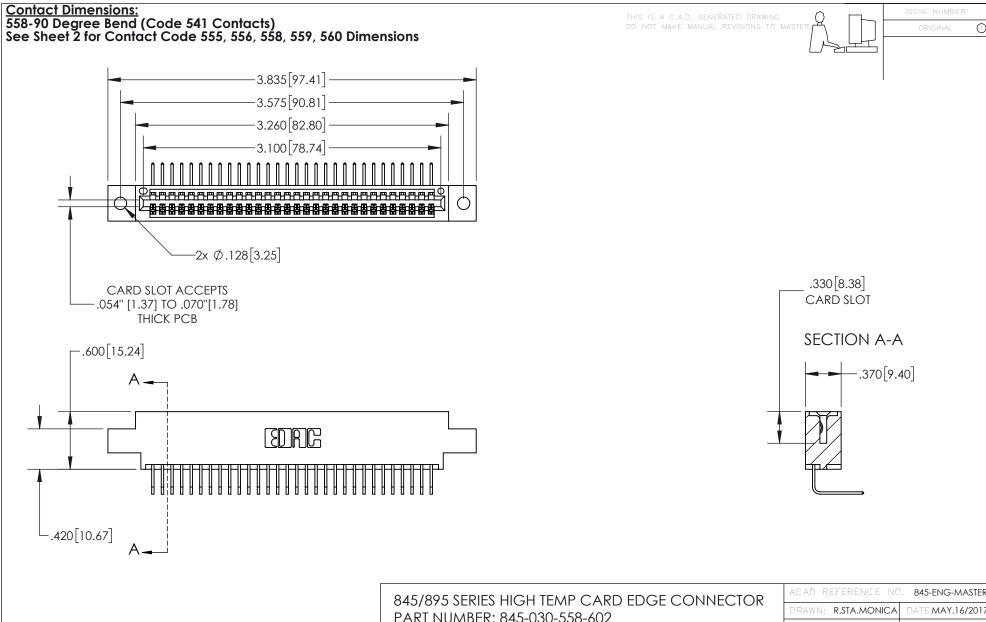

INSULATOR MATERIAL: THERMOPLASTIC, UL 94V-0 CONTACT MATERIAL; COPPER TIN ALLOY
CONTACT PLATING: GOLD ON THE MATING AREA, TIN PLATING
ON THE CONTACT TAILS, NICKEL UNDERPLATE PART NUMBER: 845-030-558-602