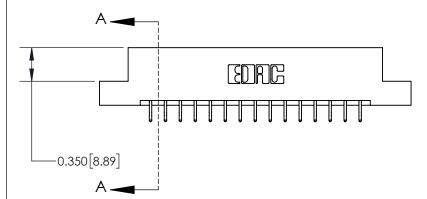

## **Contact Detail**

556-Extender Board Bend (Code 520 Contacts)

.156 [3.96] Contact Spacing x .200 [5.08] Row Spacing

THIS IS A C.A.D. GENERATED DRAWING DO NOT MAKE MANUAL REVISIONS TO MASTER.

ISSUE NUMBER ORIGINAL

**See Accompanying Page for: Contact Bend Details** 

837/887 Series High Temp Card Edge Connector Part Number: 837-030-556-208

YOUR CONNECTION TO QUALITY & SERVICE

**EDAC INC** TORONTO, ONTARIO CANADA

THESE DRAWINGS AND SPECIFICATIONS ARE THE PROPERTY OF EDAC INC.,AND SHALL NOT BE REPRODUCED, OR COPIED OR USED AS THE BASIS FOR THE MANUFACTURE OR SALE OF APPARATUS WITHOUT WRITTEN PERMISSION.