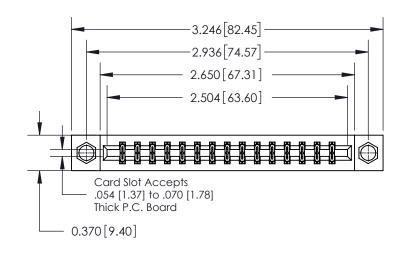

**Mounting Option** 

08-#4-40 Unified Threaded Inserts

## **Contact Detail**

556-Extender Board Bend (Code 520 Contacts)

.156 [3.96] Contact Spacing x .200 [5.08] Row Spacing

THIS IS A C.A.D. GENERATED DRAWING DO NOT MAKE MANUAL REVISIONS TO MASTER.

ISSUE NUMBER ORIGINAL

**See Accompanying Page for: Contact Bend Details** 

837/887 Series High Temp Card Edge Connector Part Number: 837-030-556-208

YOUR CONNECTION TO QUALITY & SERVICE

**EDAC INC** TORONTO, ONTARIO CANADA

THESE DRAWINGS AND SPECIFICATIONS ARE THE PROPERTY OF EDAC INC.,AND SHALL NOT BE REPRODUCED, OR COPIED OR USED AS THE BASIS FOR THE MANUFACTURE OR SALE OF APPARATUS WITHOUT WRITTEN PERMISSION.