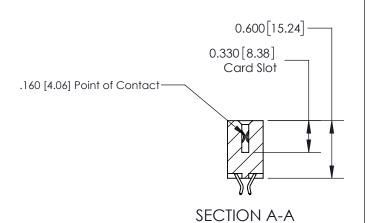

## **Contact Detail**

556-Extender Board Bend (Code 520 Contacts)

.156 [3.96] Contact Spacing x .200 [5.08] Row Spacing

THIS IS A C.A.D. GENERATED DRAWING DO NOT MAKE MANUAL REVISIONS TO MASTER.

ISSUE NUMBER ORIGINAL

**See Accompanying Page for: Contact Bend Details** 

837/887 Series High Temp Card Edge Connector Part Number: 837-030-556-208

YOUR CONNECTION TO QUALITY & SERVICE

**EDAC INC** TORONTO, ONTARIO CANADA

THESE DRAWINGS AND SPECIFICATIONS ARE THE PROPERTY OF EDAC INC.,AND SHALL NOT BE REPRODUCED, OR COPIED OR USED AS THE BASIS FOR THE MANUFACTURE OR SALE OF APPARATUS WITHOUT WRITTEN PERMISSION.

ISSUE NUMBER

ORIGINAL

1

| 837/887 Series High Temp Card Edge Connector<br>Contact Bend Detail |                                                                       | ACAD REFERENCE NO. | 837 ENG MASTER   |       |
|---------------------------------------------------------------------|-----------------------------------------------------------------------|--------------------|------------------|-------|
|                                                                     |                                                                       | DRAWN: J.LEE       | DATE: OCT. 06/09 |       |
|                                                                     |                                                                       | CHECKED:           | DATE:            |       |
| EDAC INC THESE DRAWINGS AND SPECIFICATIONS                          | SCALE: NTS                                                            | SHEET              | 2 <b>OF</b> 2    |       |
| TORONTO, ONTARIO                                                    | CANADA  OR USED AS THE BASIS FOR THE MANUFACTURE OR SALE OF APPARATUS | DRAWING NUMBER     | •                | ISSUE |
| YOUR CONNECTION TO QUALITY & SERVICE                                |                                                                       | 837 Assembly       |                  | 1     |