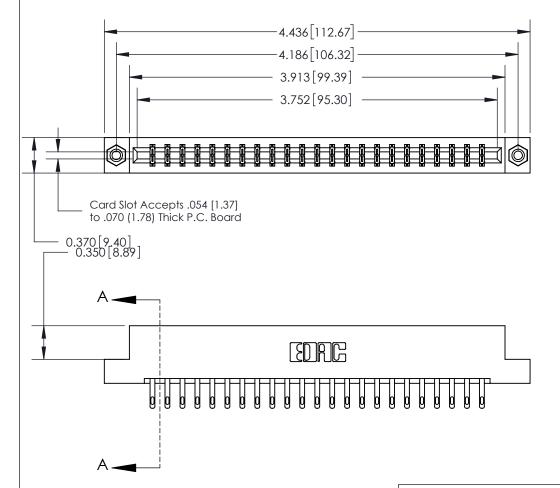

## **See Accompanying Page for:**

- **Bend Detail**
- **Mounting Options**

833 Series High Temp Card Edge Connector Part Number: 833-046-500-208

**EDAC INC** TORONTO, ONTARIO CANADA

THESE DRAWINGS AND SPECIFICATIONS ARE THE PROPERTY OF EDAC INC.,AND SHALL NOT BE REPRODUCED, OR COPIED OR USED AS THE BASIS FOR THE MANUFACTURE OR SALE OF APPARATUS WITHOUT WRITTEN PERMISSION.