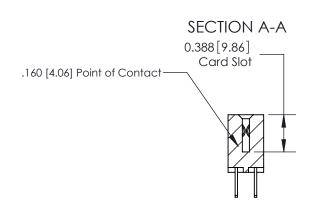

## **See Accompanying Page for:**

- **Bend Detail**
- **Mounting Options**

833 Series High Temp Card Edge Connector Part Number: 833-046-500-208

**EDAC INC** TORONTO, ONTARIO CANADA

THESE DRAWINGS AND SPECIFICATIONS ARE THE PROPERTY OF EDAC INC.,AND SHALL NOT BE REPRODUCED, OR COPIED OR USED AS THE BASIS FOR THE MANUFACTURE OR SALE OF APPARATUS WITHOUT WRITTEN PERMISSION.