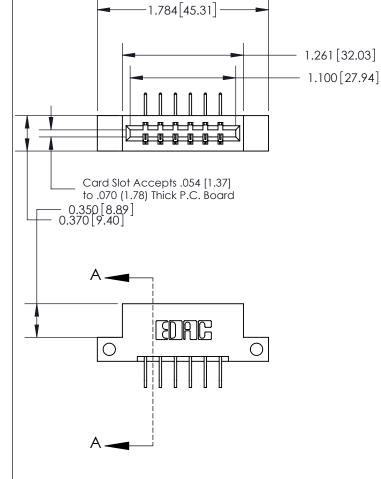

## **Contact Detail**

558-90 Degree Bend (Code 541 Contacts)

.156 [3.96] Contact Spacing x .200 [5.08] Row Spacing

**See Accompanying Page for:** 

- **Bend Detail**
- **Mounting Options**

THIS IS A C.A.D. GENERATED DRAWING DO NOT MAKE MANUAL REVISIONS TO MASTER.

ISSUE NUMBER ORIGINAL

833 Series High Temp Card Edge Connector Part Number: 833-006-558-112

**EDAC INC** TORONTO, ONTARIO CANADA

THESE DRAWINGS AND SPECIFICATIONS ARE THE PROPERTY OF EDAC INC.,AND SHALL NOT BE REPRODUCED,OR COPIED OR USED AS THE BASIS FOR THE MANUFACTURE OR SALE OF APPARATUS WITHOUT WRITTEN PERMISSION.

|  | ACAD REFERENCE NO. | 833 ENG MASTER   |  |  |
|--|--------------------|------------------|--|--|
|  | DRAWN: J.LEE       | DATE: OCT. 14/09 |  |  |
|  | CHECKED:           | DATE:            |  |  |
|  | SCALE: NTS         | SHEET 1 OF 3     |  |  |
|  | DRAWING NUMBER     | ISSUE            |  |  |
|  | 833 Assembly       | 1                |  |  |