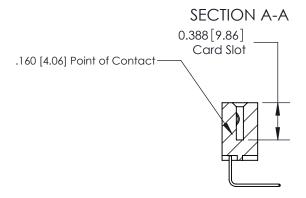

## **Contact Detail**

558-90 Degree Bend (Code 541 Contacts)

.156 [3.96] Contact Spacing x .200 [5.08] Row Spacing

**See Accompanying Page for:** 

- **Bend Detail**
- **Mounting Options**

THIS IS A C.A.D. GENERATED DRAWING DO NOT MAKE MANUAL REVISIONS TO MASTER.

ISSUE NUMBER ORIGINAL

833 Series High Temp Card Edge Connector Part Number: 833-006-558-112

**EDAC INC** TORONTO, ONTARIO CANADA

THESE DRAWINGS AND SPECIFICATIONS ARE THE PROPERTY OF EDAC INC.,AND SHALL NOT BE REPRODUCED,OR COPIED OR USED AS THE BASIS FOR THE MANUFACTURE OR SALE OF APPARATUS WITHOUT WRITTEN PERMISSION.

|  | ACAD REFERENCE NO. | 833 ENG MASTER   |  |  |
|--|--------------------|------------------|--|--|
|  | DRAWN: J.LEE       | DATE: OCT. 14/09 |  |  |
|  | CHECKED:           | DATE:            |  |  |
|  | SCALE: NTS         | SHEET 1 OF 3     |  |  |
|  | DRAWING NUMBER     | ISSUE            |  |  |
|  | 833 Assembly       | 1                |  |  |