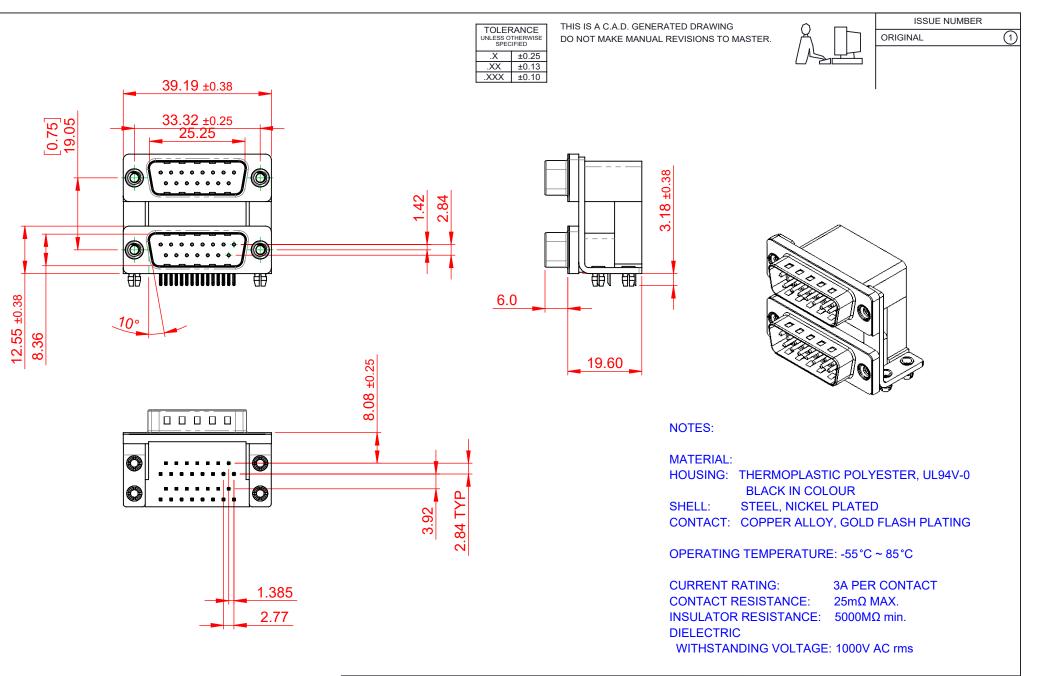

|             | 661 SERIES D-SUB CONNECTOR           |                                                                                                                                       | SW REFERENCE NO.: 661 ASSEMBLY  |                  |       |
|-------------|--------------------------------------|---------------------------------------------------------------------------------------------------------------------------------------|---------------------------------|------------------|-------|
|             |                                      |                                                                                                                                       | DRAWN: C.B                      | DATE: AUG. 01/20 | )18   |
|             |                                      |                                                                                                                                       | CHECKED:                        | DATE:            |       |
| го          | EDAC INC                             | THESE DRAWINGS AND SPECIFICATIONS<br>ARE THE PROPERTY OF EDAC INC.,AND                                                                | SCALE: 1:1                      | SHEET 1 OF       | 1     |
| /ES<br>ICY. | YOUR CONNECTION TO QUALITY & SERVICE | SHALL NOT BE REPRODUCED, OR COPIED<br>OR USED AS THE BASIS FOR THE<br>MANUFACTURE OR SALE OF APPARATUS<br>WITHOUT WRITTEN PERMISSION. | DRAWING NUMBER: 661-015-264-045 |                  | ISSUE |
|             |                                      |                                                                                                                                       | PART NUMBER: 661-015            | -264-045         | 1     |