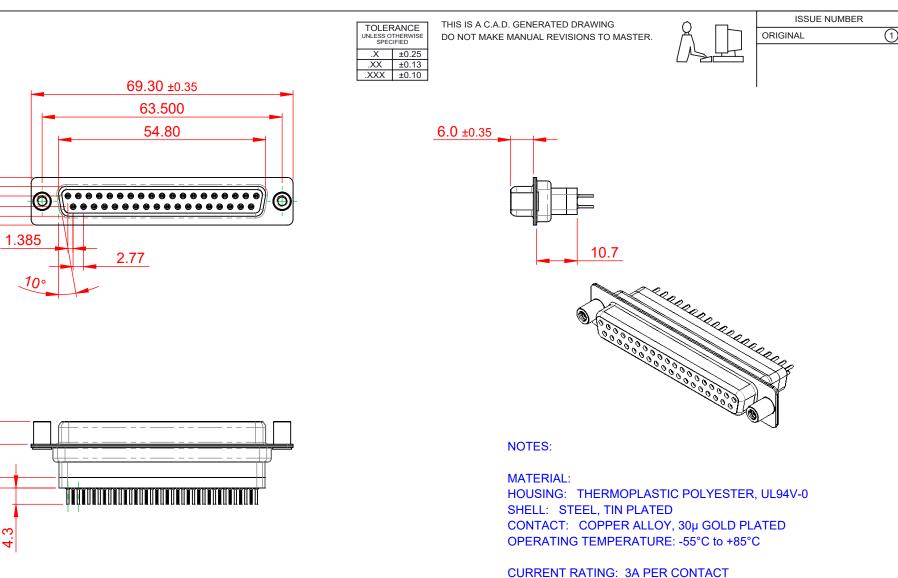

CURRENT RATING: 3A PER CONTACT CONTACT RESISTANCE: 25mΩ MAX. INSULATOR RESISTANCE: 5000MΩ min. DIELECTRIC WITHSTANDING VOLTAGE: 1000V AC rms

|  | 628 SERIES D-SUB CONNECTOR                                                     |                                                                                                                                                                                                                | SW REFERENCE NO.: 628 ASSEMBLY |                  |       |
|--|--------------------------------------------------------------------------------|----------------------------------------------------------------------------------------------------------------------------------------------------------------------------------------------------------------|--------------------------------|------------------|-------|
|  |                                                                                |                                                                                                                                                                                                                | DRAWN: C.B                     | DATE: AUG. 01/20 | )18   |
|  |                                                                                |                                                                                                                                                                                                                | CHECKED:                       | DATE:            |       |
|  | EDAC INC<br>TORONTO, ONTARIO<br>CANADA<br>YOUR CONNECTION TO QUALITY & SERVICE | THESE DRAWINGS AND SPECIFICATIONS<br>ARE THE PROPERTY OF EDAC INC.,AND<br>SHALL NOT BE REPRODUCED,OR COPIED<br>OR USED AS THE BASIS FOR THE<br>MANUFACTURE OR SALE OF APPARATUS<br>WITHOUT WRITTEN PERMISSION. | SCALE: 1:1                     | SHEET 1 OF       | 1     |
|  |                                                                                |                                                                                                                                                                                                                | DRAWING NUMBER: 628-037-0      | 621-258          | ISSUE |
|  |                                                                                |                                                                                                                                                                                                                | PART NUMBER: 628-037-6         | 621-258          | 1     |