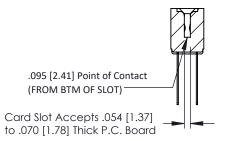

## **See Accompanying Pages for:**

- Contact Bend Details
- Mounting Options

SECTION A-A

307 ENG MASTER
DATE: AUG. 11/09

SHEET 1 OF 3

J.LEE

Assembly

| 307 / 357 Card Edge Connector<br>Part Number: 357-014-542-201 |                 |                                                                                                                                   | ACAD REFEREN |        |
|---------------------------------------------------------------|-----------------|-----------------------------------------------------------------------------------------------------------------------------------|--------------|--------|
|                                                               |                 |                                                                                                                                   | DRAWN:       | J.L    |
|                                                               |                 |                                                                                                                                   | CHECKED:     |        |
|                                                               |                 | ARE THE PROPERTY OF EDAC INC.,AND SHALL NOT BE REPRODUCED,OR COPIED OR USED AS THE BASIS FOR THE MANUFACTURE OR SALE OF APPARATUS | SCALE:       | NTS    |
|                                                               | ORONTO, ONTARIO |                                                                                                                                   | DRAWING      | NUM    |
|                                                               |                 |                                                                                                                                   | 3            | 07 Ass |