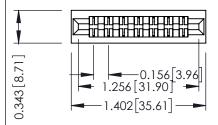

Mounting Option
No Mounting Lugs

**Contact Detail** 

Wire Wrap .046x.013(1.17x0.33) - Tail LG=.520(13.21) .156 [3.96] Contact Spacing x .200 [5.08] Row Spacing

THIS IS A C.A.D. GENERATED DRAWING DO NOT MAKE MANUAL REVISIONS TO MAS