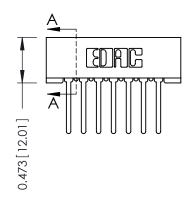

## **See Accompanying Pages for:**

- Contact Bend Details
- Mounting Options

SECTION A-A

307 ENG MASTER
DATE: AUG. 11/09

SHEET 1 OF 3

J.LEE

Assembly

| 307 / 357 Card Edge Connector<br>Part Number: 357-014-542-201 |                 |                                                                                                                                   | ACAD REFEREN |        |
|---------------------------------------------------------------|-----------------|-----------------------------------------------------------------------------------------------------------------------------------|--------------|--------|
|                                                               |                 |                                                                                                                                   | DRAWN:       | J.L    |
|                                                               |                 |                                                                                                                                   | CHECKED:     |        |
|                                                               |                 | ARE THE PROPERTY OF EDAC INC.,AND SHALL NOT BE REPRODUCED,OR COPIED OR USED AS THE BASIS FOR THE MANUFACTURE OR SALE OF APPARATUS | SCALE:       | NTS    |
|                                                               | ORONTO, ONTARIO |                                                                                                                                   | DRAWING      | NUM    |
|                                                               |                 |                                                                                                                                   | 3            | 07 Ass |