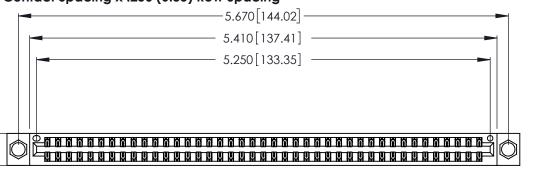

<u>Contact Dimensions:</u>
526-P.C. Tail .018 Sq. (0.46 Sq.) - Tail LG. =.350 (8.89)
.125 (3.18) Contact Spacing x .250 (6.35) Row Spacing

.370 [9.4]

THIS IS A C.A.D. GENERATED DRAWING DO NOT MAKE MANUAL REVISIONS TO MASTER.

Card Slot Accepts .054 [1.37] to .070 [1.78] Thick P.C. Board .330 [8.38] Card Slot .160 [4.07] Point of Contact

INSULATOR MATERIAL: THERMOPLASTIC POLYESTER, UL 94V-0 CONTACT MATERIAL; COPPER, NICKEL, TIN\_ALLOY CA-725