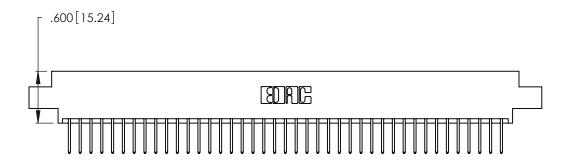

<u>Contact Dimensions:</u>
526-P.C. Tail .018 Sq. (0.46 Sq.) - Tail LG. =.350 (8.89)
.125 (3.18) Contact Spacing x .250 (6.35) Row Spacing

.370 [9.4]

THIS IS A C.A.D. GENERATED DRAWING DO NOT MAKE MANUAL REVISIONS TO MASTER.

Card Slot Accepts .054 [1.37] to .070 [1.78] Thick P.C. Board .330 [8.38] Card Slot .160 [4.07] Point of Contact

INSULATOR MATERIAL: THERMOPLASTIC POLYESTER, UL 94V-0 CONTACT MATERIAL; COPPER, NICKEL, TIN\_ALLOY CA-725