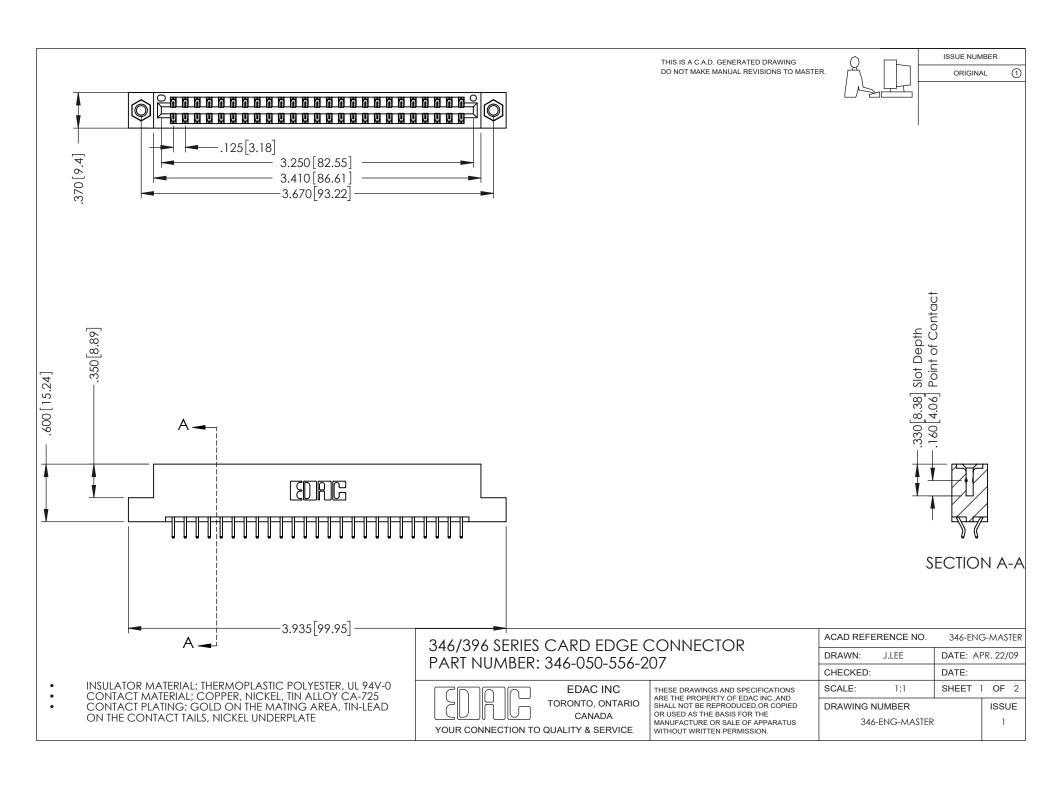

THIS IS A C.A.D. GENERATED DRAWING DO NOT MAKE MANUAL REVISIONS TO MASTER.

ORIGINAL 1

ISSUE NUMBER

**Contact Code 555** 

**Contact Code 556** 

INSULATOR MATERIAL: THERMOPLASTIC POLYESTER, UL 94V-0 CONTACT MATERIAL; COPPER, NICKEL, TIN ALLOY CA-725 CONTACT PLATING: GOLD ON THE MATING AREA, TIN-LEAD

ON THE CONTACT TAILS, NICKEL UNDERPLATE

## 346/396 SERIES CARD EDGE CONNECTOR CONTACT CODE 555,556,558,559,560 DIMENSIONS

YOUR CONNECTION TO QUALITY & SERVICE

**EDAC INC** TORONTO, ONTARIO CANADA

THESE DRAWINGS AND SPECIFICATIONS ARE THE PROPERTY OF EDAC INC.,AND SHALL NOT BE REPRODUCED, OR COPIED OR USED AS THE BASIS FOR THE MANUFACTURE OR SALE OF APPARATUS WITHOUT WRITTEN PERMISSION.