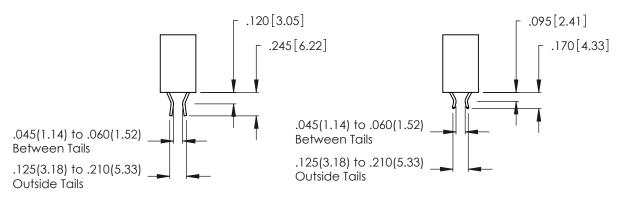

346/396 SERIES CARD EDGE CONNECTOR CONTACT CODE 555,556,558,559,560 DIMENSIONS

YOUR CONNECTION TO QUALITY & SERVICE

**EDAC INC** TORONTO, ONTARIO CANADA

THESE DRAWINGS AND SPECIFICATIONS ARE THE PROPERTY OF EDAC INC.,AND SHALL NOT BE REPRODUCED, OR COPIED OR USED AS THE BASIS FOR THE MANUFACTURE OR SALE OF APPARATUS WITHOUT WRITTEN PERMISSION.

346-ENG-MASTER

THIS IS A C.A.D. GENERATED DRAWING DO NOT MAKE MANUAL REVISIONS TO MASTER.

ISSUE NUMBER

ORIGINAL

1

**Contact Code 555** 

Contact Code 556

**Contact Code 558** 

**Contact Code 559** 

**Contact Code 560** 

INSULATOR MATERIAL: THERMOPLASTIC POLYESTER, UL 94V-0 CONTACT MATERIAL; COPPER, NICKEL, TIN ALLOY CA-725 CONTACT PLATING: GOLD ON THE MATING AREA, TIN-LEAD

ON THE CONTACT TAILS, NICKEL UNDERPLATE