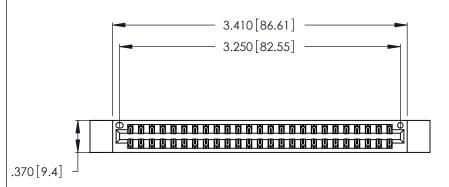

346/396 SERIES CARD EDGE CONNECTOR PART NUMBER: 346-050-541-812

YOUR CONNECTION TO QUALITY & SERVICE

**EDAC INC** TORONTO, ONTARIO CANADA

THESE DRAWINGS AND SPECIFICATIONS ARE THE PROPERTY OF EDAC INC.,AND SHALL NOT BE REPRODUCED, OR COPIED OR USED AS THE BASIS FOR THE MANUFACTURE OR SALE OF APPARATUS WITHOUT WRITTEN PERMISSION.

<u>Contact Dimensions:</u>
541-Wire Wrap .025 Sq. (0.64 Sq.) - Tail LG. =.750 (19.05)
.125 (3.18) Contact Spacing x .250 (6.35) Row Spacing

THIS IS A C.A.D. GENERATED DRAWING DO NOT MAKE MANUAL REVISIONS TO MASTER.

1

.054 [1.37] to .070 [1.78] Thick P.C. Board .330 [8.38] Card Slot .160 [4.07] Point of Contact

Card Slot Accepts

- INSULATOR MATERIAL: THERMOPLASTIC POLYESTER, UL 94V-0 CONTACT MATERIAL; COPPER, NICKEL, TIN ALLOY CA-725
- CONTACT PLATING: GOLD ON THE MATING AREA, TIN-LEAD ON THE CONTACT TAILS, NICKEL UNDERPLATE