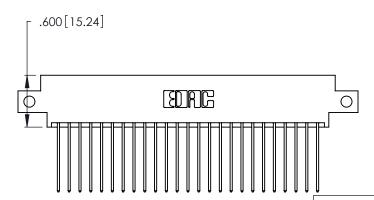

346/396 SERIES CARD EDGE CONNECTOR PART NUMBER: 346-050-541-812

YOUR CONNECTION TO QUALITY & SERVICE

**EDAC INC** TORONTO, ONTARIO CANADA

THESE DRAWINGS AND SPECIFICATIONS ARE THE PROPERTY OF EDAC INC.,AND SHALL NOT BE REPRODUCED, OR COPIED OR USED AS THE BASIS FOR THE MANUFACTURE OR SALE OF APPARATUS WITHOUT WRITTEN PERMISSION.

<u>Contact Dimensions:</u>
541-Wire Wrap .025 Sq. (0.64 Sq.) - Tail LG. =.750 (19.05)
.125 (3.18) Contact Spacing x .250 (6.35) Row Spacing

THIS IS A C.A.D. GENERATED DRAWING DO NOT MAKE MANUAL REVISIONS TO MASTER.

1

.054 [1.37] to .070 [1.78] Thick P.C. Board .330 [8.38] Card Slot .160 [4.07] Point of Contact

Card Slot Accepts

- INSULATOR MATERIAL: THERMOPLASTIC POLYESTER, UL 94V-0 CONTACT MATERIAL; COPPER, NICKEL, TIN ALLOY CA-725
- CONTACT PLATING: GOLD ON THE MATING AREA, TIN-LEAD ON THE CONTACT TAILS, NICKEL UNDERPLATE