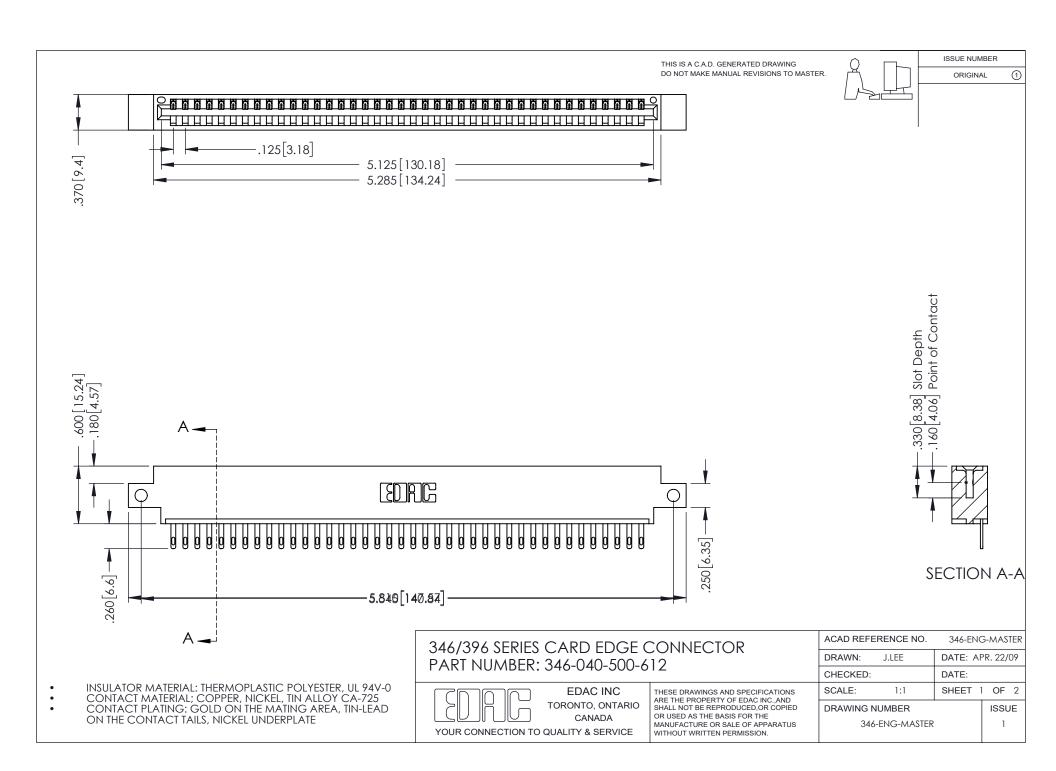

## **Contact Code 556**

INSULATOR MATERIAL: THERMOPLASTIC POLYESTER, UL 94V-0 CONTACT MATERIAL; COPPER, NICKEL, TIN ALLOY CA-725 CONTACT PLATING: GOLD ON THE MATING AREA, TIN-LEAD

ON THE CONTACT TAILS, NICKEL UNDERPLATE