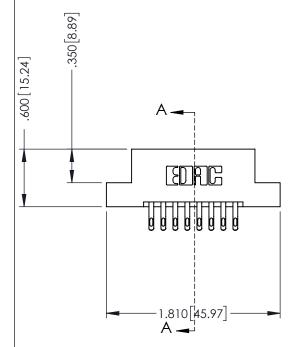

## 346/396 SERIES CARD EDGE CONNECTOR CONTACT CODE 555,556,558,559,560 DIMENSIONS

YOUR CONNECTION TO QUALITY & SERVICE

**EDAC INC** TORONTO, ONTARIO CANADA

THESE DRAWINGS AND SPECIFICATIONS ARE THE PROPERTY OF EDAC INC.,AND SHALL NOT BE REPRODUCED, OR COPIED OR USED AS THE BASIS FOR THE MANUFACTURE OR SALE OF APPARATUS WITHOUT WRITTEN PERMISSION.