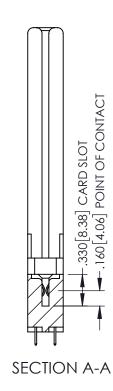

<u>Contact Dimensions:</u>
525-P.C. Tail .018 Sq.(0.46 Sq.) - Tail LG=.150(3.81)
.100 (2.54) Contact Spacing x .200 (5.08) Row Spacing

1

INSULATOR MATERIAL: THERMOPLASTIC PBT BLACK, UL 94V-0

CONTACT MATERIAL; COPPER TIN ALLOY

CONTACT PLATING: GOLD ON THE MATING AREA, TIN PLATING ON THE CONTACT TAILS, NICKEL UNDERPLATE

345/395 SERIES CARD EDGE CONNECTOR PART NUMBER: 345-102-525-858

YOUR CONNECTION TO QUALITY & SERVICE

| ACAD REFERENCE NO. 345-ENG-MASTER |                  |       |  |
|-----------------------------------|------------------|-------|--|
| DRAWN: R.STA.MONICA               | DATE:MAY.16/2017 |       |  |
| CHECKED:                          | DATE:            |       |  |
| SCALE: 1:1                        | SHEET 1          | OF 2  |  |
| DRAWING NUMBER                    |                  | ISSUE |  |
| 345-ENG-MASTER                    |                  | 1     |  |