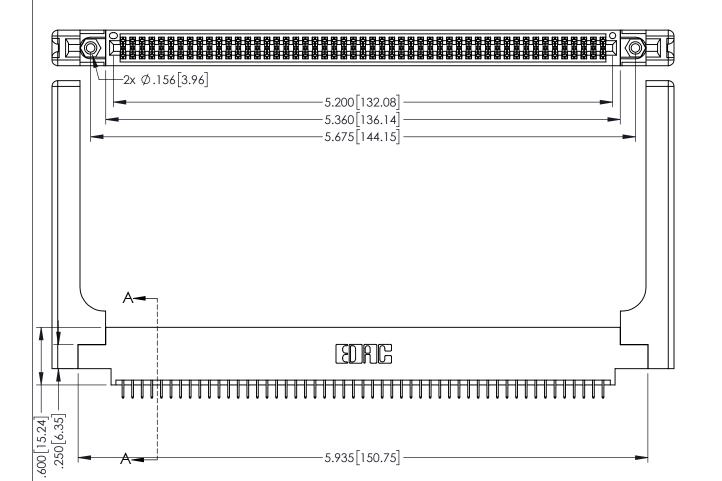

<u>Contact Dimensions:</u>
525-P.C. Tail .018 Sq.(0.46 Sq.) - Tail LG=.150(3.81)
.100 (2.54) Contact Spacing x .200 (5.08) Row Spacing

1

INSULATOR MATERIAL: THERMOPLASTIC PBT BLACK, UL 94V-0

CONTACT MATERIAL; COPPER TIN ALLOY

CONTACT PLATING: GOLD ON THE MATING AREA, TIN PLATING ON THE CONTACT TAILS, NICKEL UNDERPLATE

345/395 SERIES CARD EDGE CONNECTOR PART NUMBER: 345-102-525-858

YOUR CONNECTION TO QUALITY & SERVICE

| ACAD REFERENCE NO. 345-ENG-MASTER |                  |       |  |
|-----------------------------------|------------------|-------|--|
| DRAWN: R.STA.MONICA               | DATE:MAY.16/2017 |       |  |
| CHECKED:                          | DATE:            |       |  |
| SCALE: 1:1                        | SHEET 1          | OF 2  |  |
| DRAWING NUMBER                    |                  | ISSUE |  |
| 345-ENG-MASTER                    |                  | 1     |  |