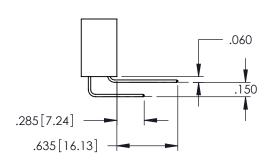

<u>Contact Dimensions:</u>
525-P.C. Tail .018 Sq.(0.46 Sq.) - Tail LG=.150(3.81)
.100 (2.54) Contact Spacing x .200 (5.08) Row Spacing

1

INSULATOR MATERIAL: THERMOPLASTIC PBT BLACK, UL 94V-0

CONTACT MATERIAL; COPPER TIN ALLOY

CONTACT PLATING: GOLD ON THE MATING AREA, TIN PLATING ON THE CONTACT TAILS, NICKEL UNDERPLATE

345/395 SERIES CARD EDGE CONNECTOR PART NUMBER: 345-102-525-858

YOUR CONNECTION TO QUALITY & SERVICE

| ACAD REFERENCE NO. 345-ENG-MASTER |                  |       |  |
|-----------------------------------|------------------|-------|--|
| DRAWN: R.STA.MONICA               | DATE:MAY.16/2017 |       |  |
| CHECKED:                          | DATE:            |       |  |
| SCALE: 1:1                        | SHEET 1          | OF 2  |  |
| DRAWING NUMBER                    |                  | ISSUE |  |
| 345-ENG-MASTER                    |                  | 1     |  |