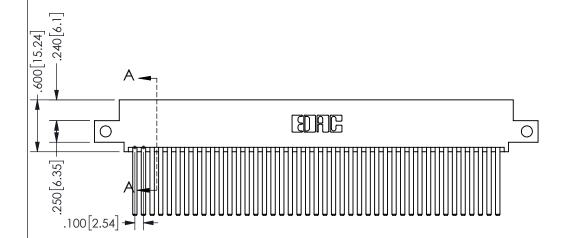

THIS IS A C.A.D. GENERATED DRAWING DO NOT MAKE MANUAL REVISIONS TO MASTER.

ISSUE NUMBER

ORIGINAL

.160 4.06 .330[8.38] POINT OF CARD SLOT CONTACT .370 9.4

<u>Contact Dimensions:</u> 544-Wire Wrap .050x.025(1.27x0.64) - Tail LG=.750(19.05)

.100 (2.54) Contact Spacing x .200 (5.08) Row Spacing

SECTION A-A

ISSUE NUMBER ORIGINAL

1

**Contact Code 558** 

Contact Code 559

**Contact Code 560** 

INSULATOR MATERIAL: THERMOPLASTIC POLYESTER, UL 94V-0 DAP MATERIAL AVAILABLE UPON REQUEST

CONTACT MATERIAL; COPPER ALLOY

CONTACT PLATING: GOLD ON THE MATING AREA, TIN PLATING ON THE CONTACT TAILS, NICKEL UNDERPLATE

## 345/395 SERIES CARD EDGE CONNECTOR CONTACT CODE 555,556,558,559,560 DIMENSIONS

YOUR CONNECTION TO QUALITY & SERVICE

**EDAC INC** TORONTO, ONTARIO CANADA

THESE DRAWINGS AND SPECIFICATIONS ARE THE PROPERTY OF EDAC INC.,AND SHALL NOT BE REPRODUCED, OR COPIED OR USED AS THE BASIS FOR THE MANUFACTURE OR SALE OF APPARATUS WITHOUT WRITTEN PERMISSION.

|  | ACAD REFERENCE NO.  | 345-ENG-MASTER   |
|--|---------------------|------------------|
|  | DRAWN: R.STA.MONICA | DATE:MAY.16/2017 |
|  | CHECKED:            | DATE:            |
|  | SCALE: 1:1          | SHEET 2 OF 2     |
|  | DRAWING NUMBER      | ISSUE            |
|  | 345-ENG-MASTER      | 1                |