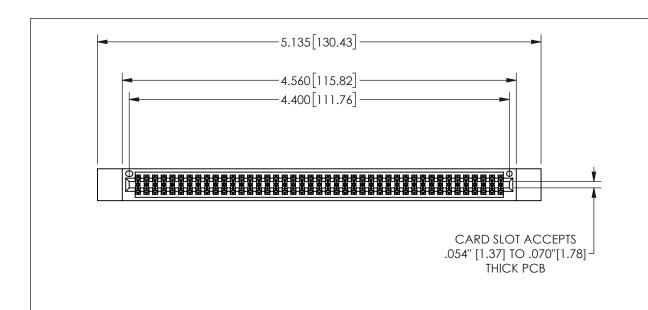

## 345/395 SERIES CARD EDGE CONNECTOR PART NUMBER: 345-086-544-512

YOUR CONNECTION TO QUALITY & SERVICE

**EDAC INC** TORONTO, ONTARIO CANADA

THESE DRAWINGS AND SPECIFICATIONS ARE THE PROPERTY OF EDAC INC.,AND SHALL NOT BE REPRODUCED,OR COPIED OR USED AS THE BASIS FOR THE MANUFACTURE OR SALE OF APPARATUS WITHOUT WRITTEN PERMISSION.

| ACAD REFERENCE NO. |              | 345-ENG-MASTER |        |
|--------------------|--------------|----------------|--------|
| DRAWN:             | R.STA.MONICA | DATE:MAY.16    | 3/2017 |
| CHECKED:           |              | DATE:          |        |
| SCALE:             | NTS          | SHEET 1 C      | OF 2   |
| DRAWING            | 3 NUMBER     | IS             | SUE    |
| 345-ENG-MASTER     |              |                | 1      |