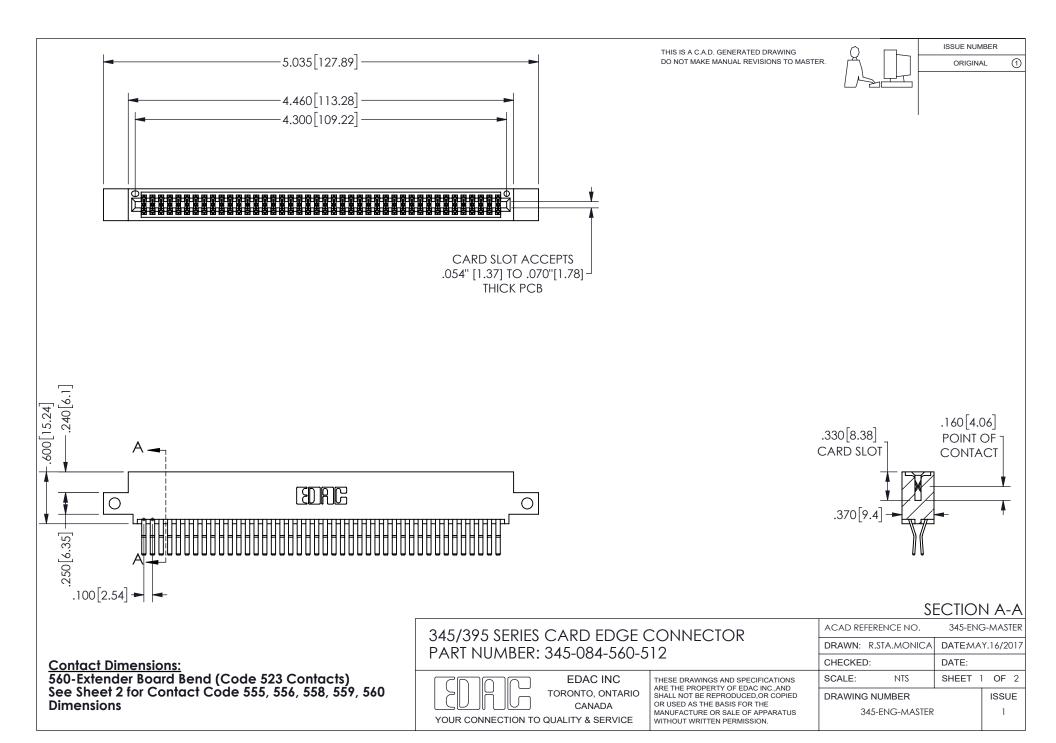

ISSUE NUMBER ORIGINAL

1









**Contact Code 558** 

Contact Code 559

Contact Code 560

INSULATOR MATERIAL: THERMOPLASTIC POLYESTER, UL 94V-0 DAP MATERIAL AVAILABLE UPON REQUEST

CONTACT MATERIAL; COPPER ALLOY

CONTACT PLATING: GOLD ON THE MATING AREA, TIN PLATING ON THE CONTACT TAILS, NICKEL UNDERPLATE

## 345/395 SERIES CARD EDGE CONNECTOR CONTACT CODE 555,556,558,559,560 DIMENSIONS

YOUR CONNECTION TO QUALITY & SERVICE

**EDAC INC** TORONTO, ONTARIO CANADA

THESE DRAWINGS AND SPECIFICATIONS ARE THE PROPERTY OF EDAC INC.,AND SHALL NOT BE REPRODUCED, OR COPIED OR USED AS THE BASIS FOR THE MANUFACTURE OR SALE OF APPARATUS WITHOUT WRITTEN PERMISSION.

| ACAD REFERENCE NO.  | 345-ENG-MASTER   |
|---------------------|------------------|
| DRAWN: R.STA.MONICA | DATE:MAY.16/2017 |
| C