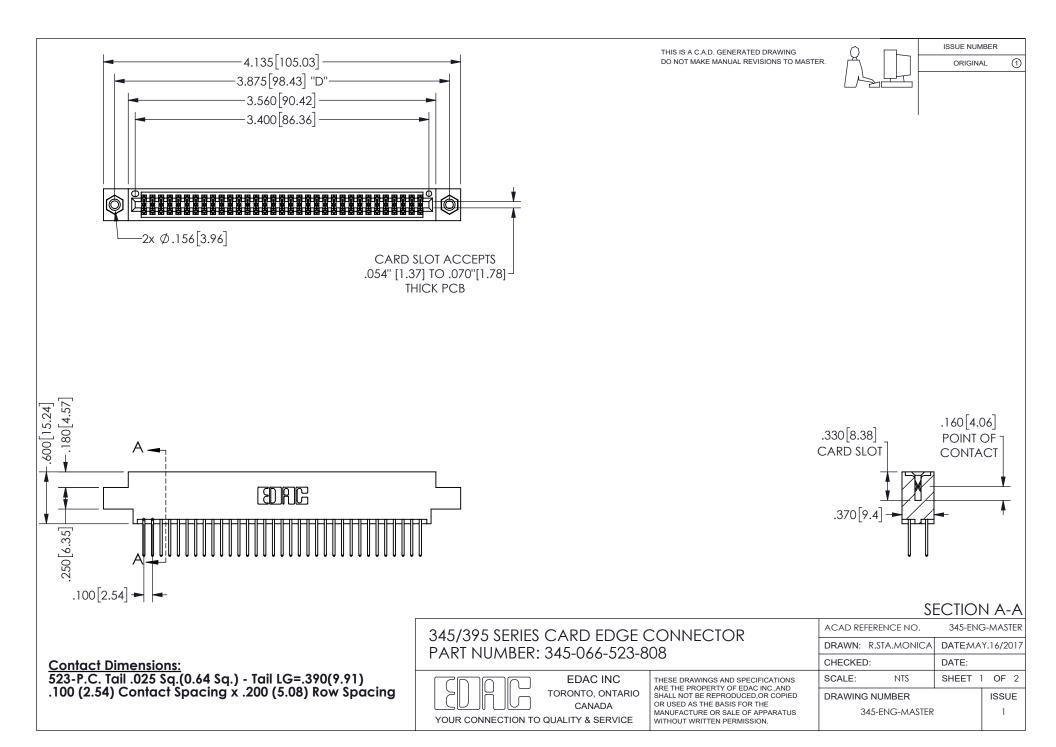

ISSUE NUMBER ORIGINAL

1









**Contact Code 558** 

Contact Code 559

Contact Code 560

INSULATOR MATERIAL: THERMOPLASTIC POLYESTER, UL 94V-0 DAP MATERIAL AVAILABLE UPON REQUEST

CONTACT MATERIAL; COPPER ALLOY

CONTACT PLATING: GOLD ON THE MATING AREA, TIN PLATING ON THE CONTACT TAILS, NICKEL UNDERPLATE

## 345/395 SERIES CARD EDGE CONNECTOR CONTACT CODE 555,556,558,559,560 DIMENSIONS

YOUR CONNECTION TO QUALITY & SERVICE

**EDAC INC** TORONTO, ONTARIO CANADA

THESE DRAWINGS AND SPECIFICATIONS ARE THE PROPERTY OF EDAC INC.,AND SHALL NOT BE REPRODUCED, OR COPIED OR USED AS THE BASIS FOR THE MANUFACTURE OR SALE OF APPARATUS WITHOUT WRITTEN PERMISSION.

| ACAD REFERENCE NO.  | 345-ENG-MASTER   |
|---------------------|------------------|
| DRAWN: R.STA.MONICA | DATE:MAY.16/2017 |
| C