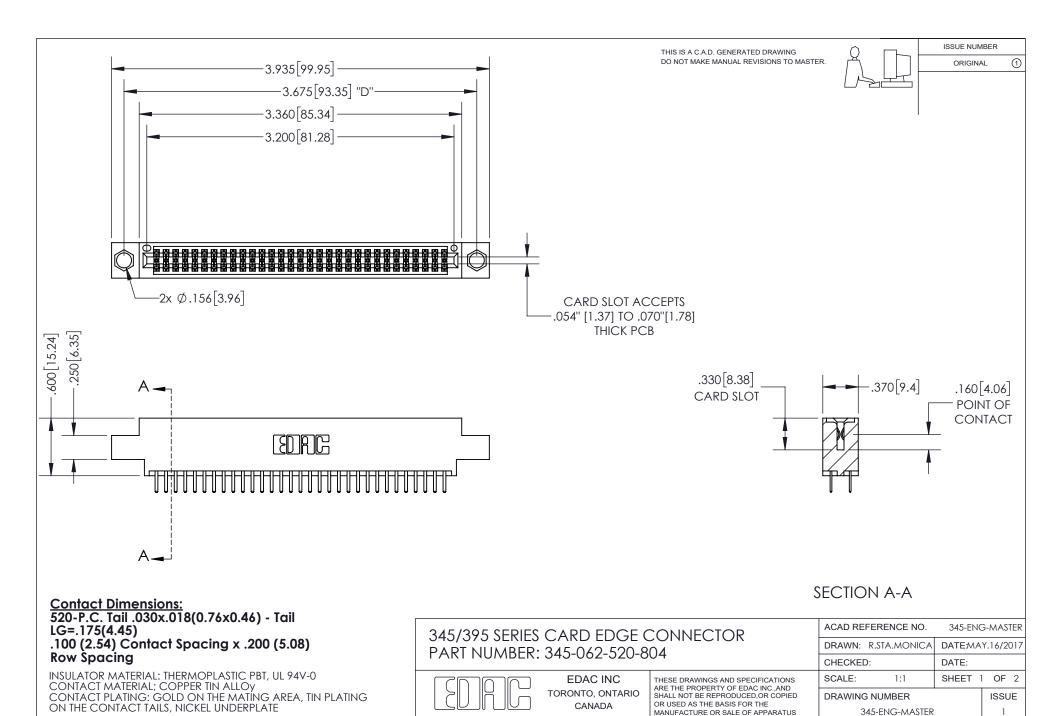

YOUR CONNECTION TO QUALITY & SERVICE

WITHOUT WRITTEN PERMISSION.



ISSUE NUMBER ORIGINAL

1









**Contact Code 558** 

Contact Code 559

**Contact Code 560** 

- INSULATOR MATERIAL: THERMOPLASTIC POLYESTER, UL 94V-0
- DAP MATERIAL AVAILABLE UPON REQUEST
- CONTACT MATERIAL; COPPER ALLOY

CONTACT PLATING: GOLD ON THE MATING AREA, TIN PLATING ON THE CONTACT TAILS, NICKEL UNDERPLATE

\*FOR ALL OTHER SPECIFICATIONS REFER TO SHEET 3\*

## 345/395 SERIES CARD EDGE CONNECTOR CONTACT CODE 555,556,558,559,560 DIMENSIONS

YOUR CONNECTION TO QUALITY & SERVICE

**EDAC INC** TORONTO, ONTARIO CANADA

THESE DRAWINGS AND SPECIFICATIONS ARE THE PROPERTY OF EDAC INC.,AND SHALL NOT BE REPRODUCED, OR COPIED OR USED AS THE BASIS FOR THE MANUFACTURE OR SALE OF APPARATUS WITHOUT WRITTEN PERMISSION.

| AC