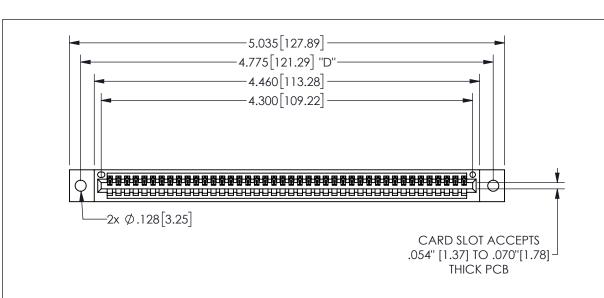

## SECTION A-A

<u>Contact Dimensions:</u> 544-Wire Wrap .050x.025(1.27x0.64) - Tail LG=.750(19.05)

.100 (2.54) Contact Spacing x .200 (5.08) Row Spacing

| 345/395 SERIES | CARD EDGE CONNECTOR |
|----------------|---------------------|
| PART NUMBER:   | 345-042-544-402     |

## 345/395 SERIES CARD EDGE CONNECTOR CONTACT CODE 555,556,558,559,560 DIMENSIONS

YOUR CONNECTION TO QUALITY & SERVICE

**EDAC INC** TORONTO, ONTARIO CANADA

THESE DRAWINGS AND SPECIFICATIONS ARE THE PROPERTY OF EDAC INC.,AND SHALL NOT BE REPRODUCED, OR COPIED OR USED AS THE BASIS FOR THE MANUFACTURE OR SALE OF APPARATUS WITHOUT WRITTEN PERMISSION.