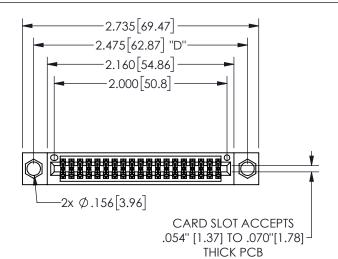

## SECTION A-A

345/395 SERIES CARD EDGE CONNECTOR PART NUMBER: 345-038-556-204

**EDAC INC** TORONTO, ONTARIO CANADA

THESE DRAWINGS AND SPECIFICATIONS ARE THE PROPERTY OF EDAC INC.,AND SHALL NOT BE REPRODUCED, OR COPIED OR USED AS THE BASIS FOR THE MANUFACTURE OR SALE OF APPARATUS WITHOUT WRITTEN PERMISSION.

| ACAD REFERENCE NO.  | 345-ENG-MASTER  |  |
|---------------------|-----------------|--|
| DRAWN: R.STA.MONICA | DATEMAY.16/2017 |  |
| CHECKED:            | DATE:           |  |
| SCALE: NTS          | SHEET 1 OF 2    |  |
| DRAWING NUMBER      | ISSUE           |  |
| 345-ENG-MASTER      | 1               |  |
|                     |                 |  |