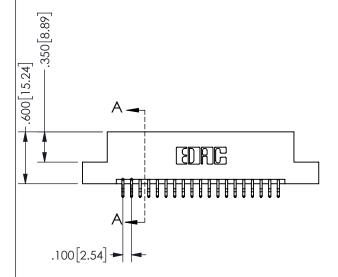

## SECTION A-A

345/395 SERIES CARD EDGE CONNECTOR PART NUMBER: 345-038-556-204

**EDAC INC** TORONTO, ONTARIO CANADA

THESE DRAWINGS AND SPECIFICATIONS ARE THE PROPERTY OF EDAC INC.,AND SHALL NOT BE REPRODUCED, OR COPIED OR USED AS THE BASIS FOR THE MANUFACTURE OR SALE OF APPARATUS WITHOUT WRITTEN PERMISSION.

| ACAD REFERENCE NO.  | 345-ENG-MASTER  |  |
|---------------------|-----------------|--|
| DRAWN: R.STA.MONICA | DATEMAY.16/2017 |  |
| CHECKED:            | DATE:           |  |
| SCALE: NTS          | SHEET 1 OF 2    |  |
| DRAWING NUMBER      | ISSUE           |  |
| 345-ENG-MASTER      | 1               |  |
|                     |                 |  |