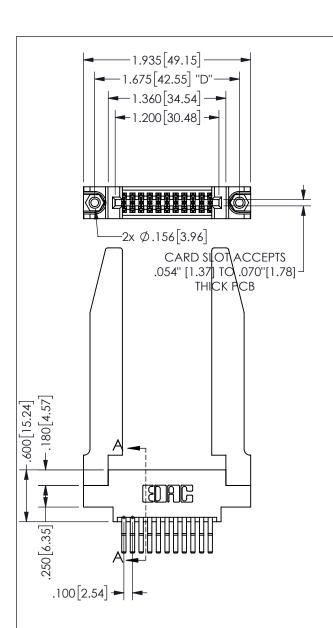

THIS IS A C.A.D. GENERATED DRAWING DO NOT MAKE MANUAL REVISIONS TO MASTER.

ISSUE NUMBER

ORIGINAL

1

.160[4.06] .330[8.38] POINT OF **CARD SLOT** CONTACT .370 9.4

## 345/395 SERIES CARD EDGE CONNECTOR PART NUMBER: 345-022-560-878

YOUR CONNECTION TO QUALITY & SERVICE

**EDAC INC** TORONTO, ONTARIO CANADA

ARE THE PROPERTY OF EDAC INC.,AND SHALL NOT BE REPRODUCED, OR COPIED OR USED AS THE BASIS FOR THE MANUFACTURE OR SALE OF APPARATUS WITHOUT WRITTEN PERMISSION.

THESE DRAWINGS AND SPECIFICATIONS

| ACAD REFERENCE NO.  |               | 345-ENG-MASTER   |       |
|---------------------|---------------|------------------|-------|
| DRAWN: R.STA.MONICA |               | DATE:MAY.16/2017 |       |
| CHECKED:            |               | DATE:            |       |
| SCALE:              | NTS           | SHEET            | OF 2  |
| DRAWING             | NUMBER        |                  | ISSUE |
| 34                  | 45-ENG-MASTER |                  | 1     |