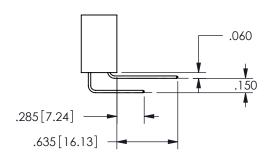

**SECTION A-A** 

<u>Contact Dimensions:</u>
560-Extender Board Bend (Code 523 Contacts)
See Sheet 2 for Contact Code 555, 556, 558, 559, 560 **Dimensions** 

ORIGINAL 1

ISSUE NUMBER

**Contact Code 558** 

Contact Code 559

**Contact Code 560** 

INSULATOR MATERIAL: THERMOPLASTIC POLYESTER, UL 94V-0

DAP MATERIAL AVAILABLE UPON REQUEST

CONTACT MATERIAL; COPPER ALLOY

CONTACT PLATING: GOLD ON THE MATING AREA, TIN PLATING ON THE CONTACT TAILS, NICKEL UNDERPLATE

## 345/395 SERIES CARD EDGE CONNECTOR CONTACT CODE 555,556,558,559,560 DIMENSIONS

YOUR CONNECTION TO QUALITY & SERVICE

**EDAC INC** TORONTO, ONTARIO CANADA

THESE DRAWINGS AND SPECIFICATIONS ARE THE PROPERTY OF EDAC INC.,AND SHALL NOT BE REPRODUCED, OR COPIED OR USED AS THE BASIS FOR THE MANUFACTURE OR SALE OF APPARATUS WITHOUT WRITTEN PERMISSION.