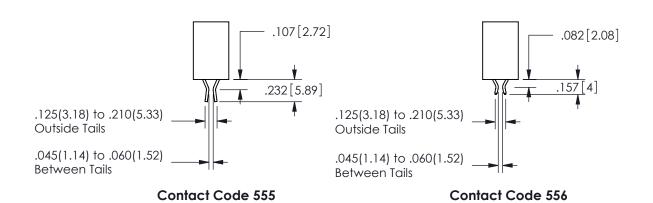

**SECTION A-A** 

<u>Contact Dimensions:</u>
560-Extender Board Bend (Code 523 Contacts)
See Sheet 2 for Contact Code 555, 556, 558, 559, 560 **Dimensions** 

ORIGINAL 1

ISSUE NUMBER

**Contact Code 558** 

Contact Code 559

**Contact Code 560** 

INSULATOR MATERIAL: THERMOPLASTIC POLYESTER, UL 94V-0

DAP MATERIAL AVAILABLE UPON REQUEST

CONTACT MATERIAL; COPPER ALLOY

CONTACT PLATING: GOLD ON THE MATING AREA, TIN PLATING ON THE CONTACT TAILS, NICKEL UNDERPLATE

## 345/395 SERIES CARD EDGE CONNECTOR CONTACT CODE 555,556,558,559,560 DIMENSIONS

YOUR CONNECTION TO QUALITY & SERVICE

**EDAC INC** TORONTO, ONTARIO CANADA

THESE DRAWINGS AND SPECIFICATIONS ARE THE PROPERTY OF EDAC INC.,AND SHALL NOT BE REPRODUCED, OR COPIED OR USED AS THE BASIS FOR THE MANUFACTURE OR SALE OF APPARATUS WITHOUT WRITTEN PERMISSION.