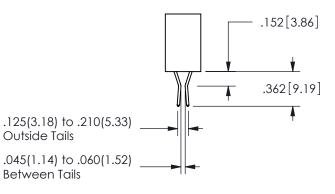

**SECTION A-A** 

<u>Contact Dimensions:</u>
560-Extender Board Bend (Code 523 Contacts)
See Sheet 2 for Contact Code 555, 556, 558, 559, 560 **Dimensions** 

ORIGINAL 1

ISSUE NUMBER

**Contact Code 558** 

Contact Code 559

**Contact Code 560** 

INSULATOR MATERIAL: THERMOPLASTIC POLYESTER, UL 94V-0

DAP MATERIAL AVAILABLE UPON REQUEST

CONTACT MATERIAL; COPPER ALLOY

CONTACT PLATING: GOLD ON THE MATING AREA, TIN PLATING ON THE CONTACT TAILS, NICKEL UNDERPLATE