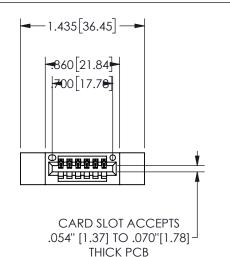

THIS IS A C.A.D. GENERATED DRAWING DO NOT MAKE MANUAL REVISIONS TO MASTER.

ISSUE NUMBER

ORIGINAL

1

<u>Contact Dimensions:</u>
524-P.C. Tail .018 Sq.(0.46 Sq.) - Tail LG=.175(4.45)
.100 (2.54) Contact Spacing x .200 (5.08) Row Spacing

.160 4.06 .330[8.38] POINT OF CARD SLOT CONTACT

## **SECTION A-A**

345/395 SERIES CARD EDGE CONNECTOR PART NUMBER: 345-006-524-112

**EDAC INC** TORONTO, ONTARIO CANADA

THESE DRAWINGS AND SPECIFICATIONS ARE THE PROPERTY OF EDAC INC.,AND SHALL NOT BE REPRODUCED, OR COPIED OR USED AS THE BASIS FOR THE MANUFACTURE OR SALE OF APPARATUS WITHOUT WRITTEN PERMISSION.