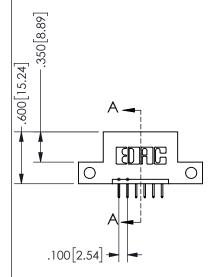

THIS IS A C.A.D. GENERATED DRAWING DO NOT MAKE MANUAL REVISIONS TO MASTER.

ISSUE NUMBER

ORIGINAL

1

<u>Contact Dimensions:</u>
524-P.C. Tail .018 Sq.(0.46 Sq.) - Tail LG=.175(4.45)
.100 (2.54) Contact Spacing x .200 (5.08) Row Spacing

## **SECTION A-A**

345/395 SERIES CARD EDGE CONNECTOR PART NUMBER: 345-006-524-112

**EDAC INC** TORONTO, ONTARIO CANADA

THESE DRAWINGS AND SPECIFICATIONS ARE THE PROPERTY OF EDAC INC.,AND SHALL NOT BE REPRODUCED, OR COPIED OR USED AS THE BASIS FOR THE MANUFACTURE OR SALE OF APPARATUS WITHOUT WRITTEN PERMISSION.