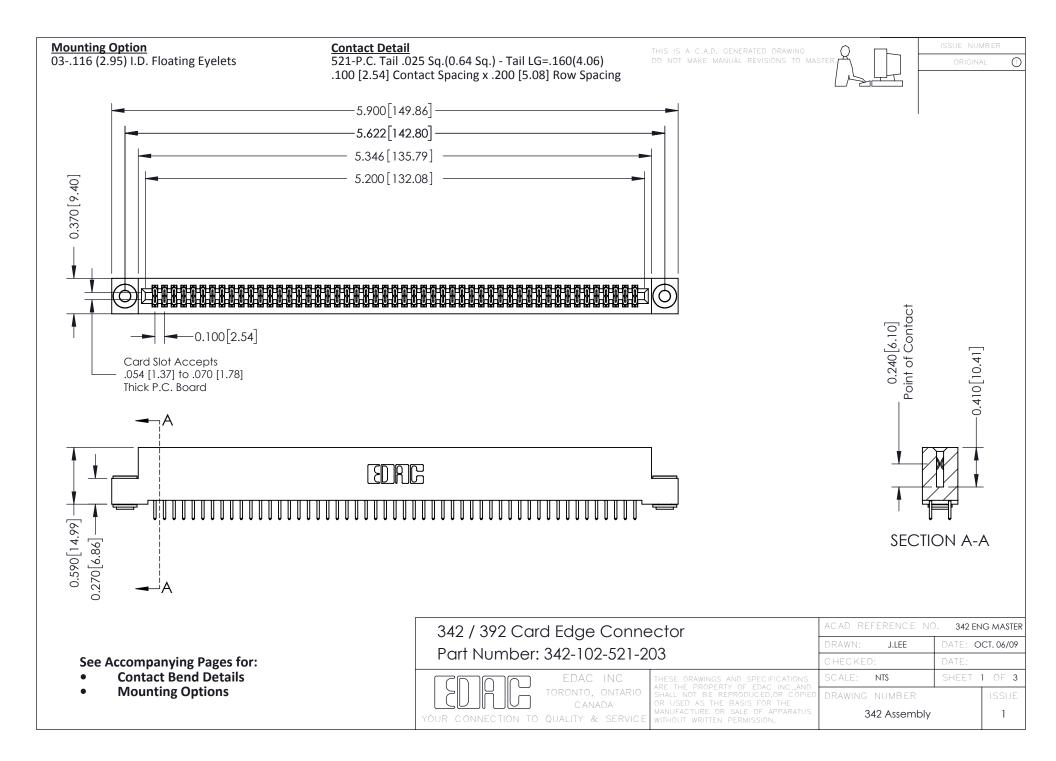

THIS IS A C.A.D. GENERATED DRAWING DO NOT MAKE MANUAL REVISIONS TO MASTER. ISSUE NUMBER

ORIGINAL

1



| 342 / 392 Series Card Edge Connector<br>Contact Bend Detail |                                                                                                                                                                                                  | ACAD REFERENCE NO. 342 ENG MASTER |             |                  |        |
|-------------------------------------------------------------|--------------------------------------------------------------------------------------------------------------------------------------------------------------------------------------------------|-----------------------------------|-------------|------------------|--------|
|