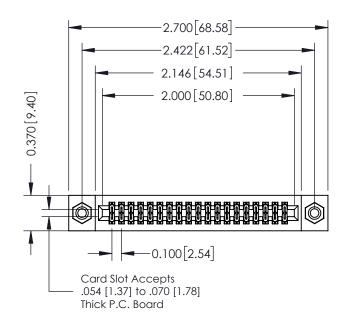

## **Contact Detail**

500-Wire Hole .050x.025(1.27x0.64) - Tail LG=.270(6.86) .100 [2.54] Contact Spacing x .200 [5.08] Row Spacing

## **See Accompanying Pages for:**

- **Contact Bend Details**
- **Mounting Options**

| 342 / 392 Card Edge Connector |
|-------------------------------|
| Part Number: 342-038-500-208  |

YOUR CONNECTION TO QUALITY & SERVICE

342 ENG MASTER J.LEE DATE: OCT. 06/09 SHEET 1 OF 3 NTS

342 Assembly

THIS IS A C.A.D. GENERATED DRAWING DO NOT MAKE MANUAL REVISIONS TO MASTER. ISSUE NUMBER

ORIGINAL

1

| 342 / 392 Series Card Edge Connector<br>Contact Bend Detail |                                                                                                                                     | ACAD REFERENCE NO. 342 ENG MASTER |             |          |          |
|-------------------------------------------------------------|-------------------------------------------------------------------------------------------------------------------------------------|-----------------------------------|-------------|----------|----------|
|                                                             |                                                                                                                                     | DRAWN:                            | J.LEE       | DATE: OC | T. 06/09 |
|                                                             |                                                                                                                                     | CHECKED:                          |             | DATE:    |          |
| EDAC INC                                                    | ARE THE PROPERTY OF EDAC INC.,AND — SHALL NOT BE REPRODUCED,OR COPIED OR USED AS THE BASIS FOR THE MANUFACTURE OR SALE OF APPARATUS | SCALE:                            | NTS         | SHEET :  | 2 OF 3   |
| TORONTO, ONTARIO                                            |                                                                                                                                     | DRAWING                           | NUMBER      |          | ISSUE    |
| YOUR CONNECTION TO QUALITY & SERVICE                        |                                                                                                                                     | 3                                 | 42 Assembly |          | 1        |