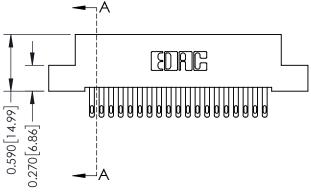

## 0.240 [6.10] Point of Contact 0.410[10.41] **SECTION A-A**

342 ENG MASTER J.LEE DATE: OCT. 06/09 SHEET 1 OF 3 NTS

342 Assembly

THIS IS A C.A.D. GENERATED DRAWING DO NOT MAKE MANUAL REVISIONS TO MASTER. ISSUE NUMBER

ORIGINAL

1

| 342 / 392 Series Card Edge Connector<br>Contact Bend Detail |                                                                                                                                     | ACAD REFERENCE NO. 342 ENG MASTER |             |          |          |
|-------------------------------------------------------------|-------------------------------------------------------------------------------------------------------------------------------------|-----------------------------------|-------------|----------|----------|
|                                                             |                                                                                                                                     | DRAWN:                            | J.LEE       | DATE: OC | T. 06/09 |
|                                                             |                                                                                                                                     | CHECKED:                          |             | DATE:    |          |
| EDAC INC                                                    | ARE THE PROPERTY OF EDAC INC.,AND — SHALL NOT BE REPRODUCED,OR COPIED OR USED AS THE BASIS FOR THE MANUFACTURE OR SALE OF APPARATUS | SCALE:                            | NTS         | SHEET :  | 2 OF 3   |
| TORONTO, ONTARIO                                            |                                                                                                                                     | DRAWING                           | NUMBER      |          | ISSUE    |
| YOUR CONNECTION TO QUALITY & SERVICE                        |                                                                                                                                     | 3                                 | 42 Assembly |          | 1        |