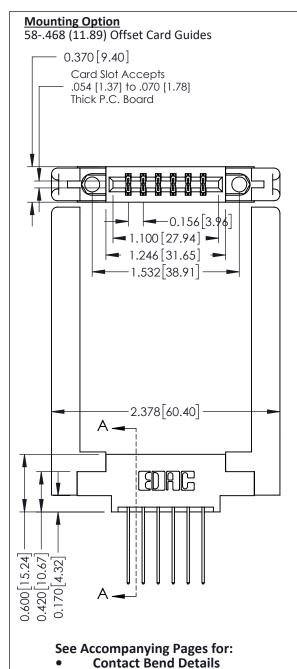

**Mounting Options** 

**Contact Detail** 

541-Wire Wrap .025 Sq.(0.64 Sq.) - Tail LG=.750(19.05) .156 [3.96] Contact Spacing x .200 [5.08] Row Spacing

THIS IS A C.A.D. GENERATED DRAWING DO NOT MAKE MANUAL REVISIONS TO MASTER.

ACAD REFERENCE NO.

Point of Contact

Card Slot

0.330 [8.38] 0.160[4.06]

TORONTO, ONTARIO

YOUR CONNECTION TO QUALITY & SERVICE

ISSUE NUMBER

ORIGINAL