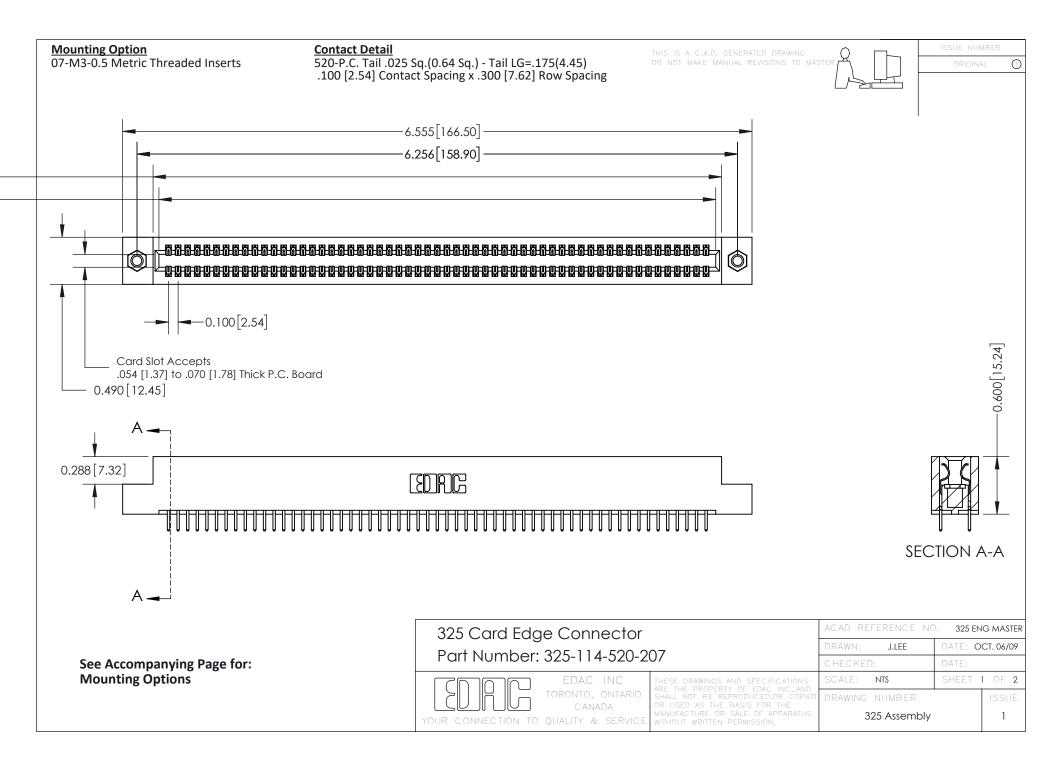

THIS IS A C.A.D. GENERATED DRAWING
DO NOT MAKE MANUAL REVISIONS TO MASTER.



ISSUE NUMBER

ORIGINAL

1



| 325 Card Edge Connector<br>Mounting Options |                                                                                                                                                                                                 | ACAD REFERENCE NO. 325 ENG MASTER |             |         |           |
|---------------------------------------------|-------------------------------------------------------------------------------------------------------------------------------------------------------------------------------------------------|-----------------------------------|-------------|---------|-----------|
|                                             |