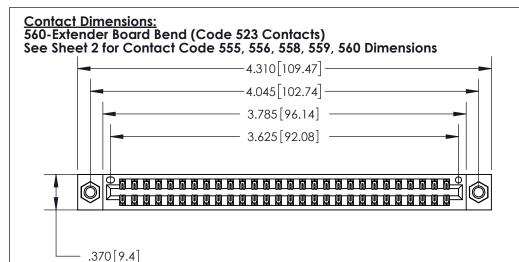

THIS IS A C.A.D. GENERATED DRAWING DO NOT MAKE MANUAL REVISIONS TO MASTER.

Card Slot Accepts .054 [1.37] to .070 [1.78] Thick P.C. Board ORIGINAL

.330 [8.38] Card Slot .160 [4.07] Point of Contact -

INSULATOR MATERIAL: THERMOPLASTIC POLYESTER, UL 94V-0 CONTACT MATERIAL; COPPER, NICKEL, TIN ALLOY CA-725 CONTACT PLATING: GOLD ON THE MATING AREA, TIN-LEAD ON THE CONTACT TAILS, NICKEL UNDERPLATE

846/896 SERIES HIGH TEMP CARD EDGE CONNECTOR PART NUMBER: 896-056-560-807

YOUR CONNECTION TO QUALITY & SERVICE

**EDAC INC** TORONTO, ONTARIO CANADA

THESE DRAWINGS AND SPECIFICATIONS ARE THE PROPERTY OF EDAC INC., AND SHALL NOT BE REPRODUCED, OR COPIED OR USED AS THE BASIS FOR THE MANUFACTURE OR SALE OF APPARATUS WITHOUT WRITTEN PERMISSION.

|  | ACAD REFERENCE NO. | 846-ENG-MASTER   |  |
|--|--------------------|------------------|--|
|  | DRAWN: J.LEE       | DATE: APR. 22/09 |  |
|  | CHECKED:           | DATE:            |  |
|  | SCALE: 1:1         | SHEET 1 OF 2     |  |
|  | DRAWING NUMBER     | ISSUE            |  |
|  | 846-ENG-MASTER     | 1                |  |