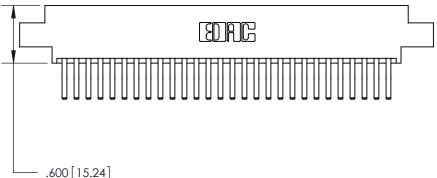

THIS IS A C.A.D. GENERATED DRAWING DO NOT MAKE MANUAL REVISIONS TO MASTER.

ISSUE NUMBER

ORIGINAL

1

.060 [1.52] .200 [5.08] .210[5.33] -.660 [16.76]

.060 [1.52] .150 [3.81] .260[6.6] -**Outside Tails** .660[16.76]

## 846/896 SERIES HIGH TEMP CARD EDGE CONNECTOR CONTACT CODE 555,556,558,559,560 DIMENSIONS

YOUR CONNECTION TO QUALITY & SERVICE

**EDAC INC** TORONTO, ONTARIO CANADA

THESE DRAWINGS AND SPECIFICATIONS ARE THE PROPERTY OF EDAC INC.,AND SHALL NOT BE REPRODUCED, OR COPIED OR USED AS THE BASIS FOR THE MANUFACTURE OR SALE OF APPARATUS WITHOUT WRITTEN PERMISSION.

**Outside Tails** 

|  | ACAD REFERENCE NO. |       | 846-ENG-MASTER   |        |
|--|--------------------|-------|------------------|--------|
|  | DRAWN:             | J.LEE | DATE: APR. 22/09 |        |
|  | CHECKED:           |       | DATE:            |        |
|  | SCALE:             | 1:1   | SHEET            | 2 OF 2 |
|  | DRAWING NUMBER     |       | ISSUE            |        |